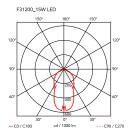

| Mounting                   | Floor                                                                                                                  |
|----------------------------|------------------------------------------------------------------------------------------------------------------------|
| Environment                | Indoor                                                                                                                 |
| Finish                     | Anodized black, Anodized natural, Anodized bronze                                                                      |
| Weight                     | 0.8 Kg                                                                                                                 |
| Light sources<br>available | 196 x TOP LED 15W 2700K CRI85 665Im                                                                                    |
| Emergency                  | Without                                                                                                                |
| Voltage                    | 100-240/24V                                                                                                            |
| Power                      | 15W                                                                                                                    |
| Battery                    | No                                                                                                                     |
| Supply included            | No                                                                                                                     |
| Materials                  | Aluminum, Polycarbonate                                                                                                |
| Colors                     | <ul> <li>F3120030 - Anodized black</li> <li>F3120054 - Anodized natural</li> <li>F3120046 - Anodized bronze</li> </ul> |
| Certificate                |                                                                                                                        |