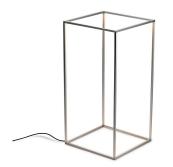

## Ipnos

by Nicoletta Rossi and Guido Bianchi , 2014

Floor lamp providing diffused light. Extruded aluminium frame 10x10x1 gratiné and anodized in various finishes. Led on the top edges incorporated in the extrusions and protected by transparent PC diffusers. Driver on plug, dimmable switch on chord.