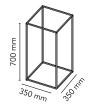

| Mounting                   | Floor                                                                                                                  |
|----------------------------|------------------------------------------------------------------------------------------------------------------------|
| Environment                | Indoor                                                                                                                 |
| Finish                     | Anodized black, Anodized natural, Anodized bronze                                                                      |
| Weight                     | 0.8 Kg                                                                                                                 |
| Light sources<br>available | 196 x TOP LED 15W 2700K CRI85 665Im                                                                                    |
| Emergency                  | Without                                                                                                                |
| Voltage                    | 100-240/24V                                                                                                            |
| Power                      | 15W                                                                                                                    |
| Battery                    | No                                                                                                                     |
| Supply included            | No                                                                                                                     |
| Materials                  | Aluminum, Polycarbonate                                                                                                |
| Colors                     | <ul> <li>F3120030 - Anodized black</li> <li>F3120054 - Anodized natural</li> <li>F3120046 - Anodized bronze</li> </ul> |
| Certificate                |                                                                                                                        |