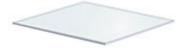

## Ipnos

by Nicoletta Rossi and Guido Bianchi , 2014

F3125000

Ipnos Top Plate

It's a transparent methacrylate diffuser, designed to be placed on the top of the fitting with the possibility to bear up to 5 kg. The Top Plate is adaptable for Ipnos both indoor and outdoor version.