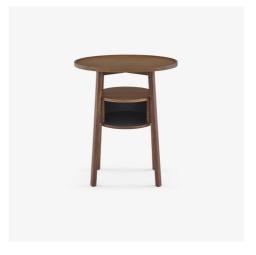

## Description

3-level bedside table with structure, top and base in natural varnished solid American walnut. The edging of the chest is in walnut-veneered multi-ply; the interior and crosspieces are in gris plomb (lead grey) lacquer.

## **Technical characteristics**

By night, this oval-topped walnut bedside table is a real piece of craftsmanship, with the possibility of placing objects at a range of different levels. By day, it will also find a useful place in the home! 3level bedside table with structure, top and base in natural varnished solid American walnut. The edging of the chest is in walnut-veneered multi-ply; the interior and crosspieces are in gris plomb (lead grey) lacquer.