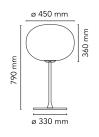

| Mounting                   | Table                                                                                                          |
|----------------------------|----------------------------------------------------------------------------------------------------------------|
| Environment                | Indoor                                                                                                         |
| Finish                     | matt silver                                                                                                    |
| Weight                     | 7 Kg                                                                                                           |
| Light sources<br>available | 1 x MAX 150W E27 HSGS 2870lm 2900K [e]<br>cod. RF20358 DIMMER                                                  |
| Emergency                  | Without                                                                                                        |
| Switching                  | On the cable there is the electronic dimmer<br>which allows the regulation of light brightness<br>with a dial. |
| Voltage                    | 220-240V                                                                                                       |
| Power                      | MAX 150W                                                                                                       |
| Battery                    | No                                                                                                             |
| Supply included            | Yes                                                                                                            |
| Cord Length                | 1900 mm                                                                                                        |
| Materials                  | Blown glass, Steel                                                                                             |
| Colors                     | F3020000 - Matt silver                                                                                         |
| Certificate                |                                                                                                                |

| Mounting                   | Table                                                                                                          |
|----------------------------|----------------------------------------------------------------------------------------------------------------|
| Environment                | Indoor                                                                                                         |
| Finish                     | matt silver                                                                                                    |
| Weight                     | 12.2 Kg                                                                                                        |
| Light sources<br>available | 1 x HSGS E27 205W 3000K Halolux Ceram.Eco<br>4200lm - RF19973                                                  |
| Emergency                  | Without                                                                                                        |
| Switching                  | On the cable there is the electronic dimmer<br>which allows the regulation of light brightness<br>with a dial. |
| Voltage                    | 220-240V                                                                                                       |
| Power                      | MAX 250W                                                                                                       |
| Battery                    | No                                                                                                             |
| Supply included            | Yes                                                                                                            |
| Cord Length                | 1900 mm                                                                                                        |
| Materials                  | Blown glass, Steel                                                                                             |
| Colors                     | F3025000 - Matt silver                                                                                         |
| Certificate                | $C E \mathfrak{E}_{0} \bigtriangledown \mathbb{V} \begin{array}{c} \mathbb{P} \\ \mathbb{I}_{0} \end{array}$   |