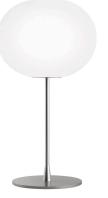

## **Glo-Ball Table 1**

by Jasper Morrison , 1998

Table/desk lamp providing diffused light. Diffuser consisting of an externally acid-etched, hand blown, flashed opaline glass and a die-cast threaded ring nut with alodine plating finish. Gray painted high-thickness steel base and stem and die-cast aluminum diffuser support. On the cable there is the electronic dimmer which allows the regulation of light brightness.

## **Glo-Ball Table 2**

by Jasper Morrison , 1998

Table/desk lamp providing diffused light. Diffuser consisting of an externally acid-etched, hand blown, flashed opaline glass and a die-cast threaded ring nut with alodine plating finish. Gray painted high-thickness steel base and stem and die-cast aluminum diffuser support. On the cable there is the electronic dimmer which allows the regulation of light brightness.