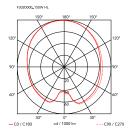

## **Glo-Ball Table 1**

by Jasper Morrison , 1998



Table/desk lamp providing diffused light. Diffuser consisting of an externally acid-etched, hand blown, flashed opaline glass and a die-cast threaded ring nut with alodine plating finish. Gray painted high-thickness steel base and stem and die-cast aluminum diffuser support. On the cable there is the electronic dimmer which allows the regulation of light brightness.







| Mounting                   | Table                                                                                                          |
|----------------------------|----------------------------------------------------------------------------------------------------------------|
| Environment                | Indoor                                                                                                         |
| Finish                     | matt silver                                                                                                    |
| Weight                     | 7 Kg                                                                                                           |
| Light sources<br>available | 1 x MAX 150W E27 HSGS 2870lm 2900K [e]<br>cod.