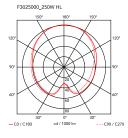

| Mounting                   | Table                                                                                                          |
|----------------------------|----------------------------------------------------------------------------------------------------------------|
| Environment                | Indoor                                                                                                         |
| Finish                     | matt silver                                                                                                    |
| Weight                     | 12.2 Kg                                                                                                        |
| Light sources<br>available | 1 x HSGS E27 205W 3000K Halolux Ceram.Eco<br>4200lm - RF19973                                                  |
| Emergency                  | Without                                                                                                        |
| Switching                  | On the cable there is the electronic dimmer<br>which allows the regulation of light brightness<br>with a dial. |
| Voltage                    | 220-240V                                                                                                       |
| Power                      | MAX 250W                                                                                                       |
| Battery                    | No                                                                                                             |
| Supply included            | Yes                                                                                                            |
| Cord Length                | 1900 mm                                                                                                        |
| Materials                  | Blown glass, Steel                                                                                             |
| Colors                     | F3025000 - Matt silver                                                                                         |
| Certificate                | $C E \mathfrak{E}_{0} \bigtriangledown \mathbb{V} \begin{array}{c} \mathbb{P} \\ \mathbb{I}_{0} \end{array}$   |