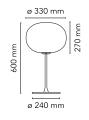

| Mounting                   | Table                                                                                                          |
|----------------------------|----------------------------------------------------------------------------------------------------------------|
| Environment                | Indoor                                                                                                         |
| Finish                     | matt silver                                                                                                    |
| Weight                     | 7 Kg                                                                                                           |
| Light sources<br>available | 1 x MAX 150W E27 HSGS 2870lm 2900K [e]<br>cod. RF20358 DIMMER                                                  |
| Emergency                  | Without                                                                                                        |
| Switching                  | On the cable there is the electronic dimmer<br>which allows the regulation of light brightness<br>with a dial. |
| Voltage                    | 220-240V                                                                                                       |
| Power                      | MAX 150W                                                                                                       |
| Battery                    | No                                                                                                             |
| Supply included            | Yes                                                                                                            |
| Cord Length                | 1900 mm                                                                                                        |
| Materials                  | Blown glass, Steel                                                                                             |
| Colors                     | F3020000 - Matt silver                                                                                         |
| Certificate                |                                                                                                                |

| Mounting                   | Table                                                                                                          |
|----------------------------|----------------------------------------------------------------------------------------------------------------|
| Environment                | Indoor                                                                                                         |
| Finish                     | matt silver                                                                                                    |
| Weight                     | 12.2 Kg                                                                                                        |
| Light sources<br>available | 1 x HSGS E27 205W 3000K Halolux Ceram.Eco<br>4200lm - RF19973                                                  |
| Emergency                  | Without                                                                                                        |
| Switching                  | On the cable there is the electronic dimmer<br>which allows the regulation of light brightness<br>with a dial. |
| Voltage                    | 220-240V                                                                                                       |
| Power                      | MAX 250W                                                                                                       |
| Battery                    | No                                                                                                             |
| Supply included            | Yes                                                                                                            |
| Cord Length                | 1900 mm                                                                                                        |
| Materials                  | Blown glass, Steel                                                                                             |
| Colors                     | F3025000 - Matt silver                                                                                         |
| Certificate                | $C E \mathfrak{E}_{0} \bigtriangledown \mathbb{V} \begin{array}{c} \mathbb{P} \\ \mathbb{I}_{0} \end{array}$   |