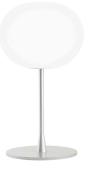

## **Glo-Ball Table 1**

by Jasper Morrison , 1998

Table/desk lamp providing diffused light. Diffuser consisting of an externally acid-etched, hand blown, flashed opaline glass and a die-cast threaded ring nut with alodine plating finish. Gray painted high-thickness steel base and stem and die-cast aluminum diffuser support. On the cable there is the electronic dimmer which allows the regulation of light brightness.

## **Glo-Ball Table 2**

by Jasper Morrison , 1998

Table/desk lamp providing diffused light. Diffuser consisting of an externally acid-etched, hand blown, flashed opaline glass and a die-cast threaded ring nut with alodine plating finish. Gray painted high-thickness steel base and stem and die-cast aluminum diffuser support. On the cable there is the electronic dimmer which allows the regulation of light brightness.