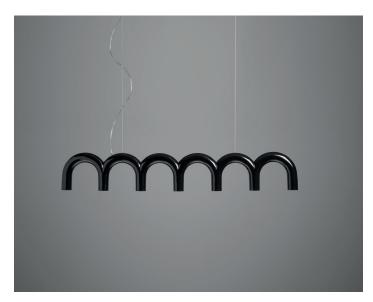

## Arch Pendant

Johan Lindsten form / Markus Johansson design

The seven pillars equipped with a light source each will provide downlight on our various spaces at home as well as public spaces. Perfect for kitchen tables, -islands, conference rooms and offices. The fixture has an alluring and eye-catching design that consists of a metal exterior in four different colors in high gloss.

PRODUCT SIZE MOUNTING PRODUCT CODE FITTING WATT LIGHT SOURCE

ENVIRONMENT FINISH COLOR VOLTAGE CORD LENGTH MATERIAL DESCRIPTION

Arch Pendant 205 mm (H), 1255 mm (L) Pendant MJAR20XX GU10 (not included) Max 7 x 5 W LED GU10 LED (not included) Recommended: Philips or Osram Indoor Sand painted White, Black, Blue, Nude and custom color 220-240v, 50Hz 300 cm Steel Pendant in steel with 7pcs GU10 socket downlight. Adjustable steel wire suspension details with canopy in chrome finish and transparent cord.