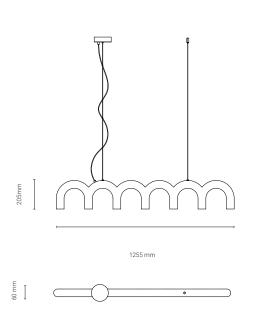

## Arch Pendant

Johan Lindsten form / Markus Johansson design

The seven pillars equipped with a light source each will provide downlight on our various spaces at home as well as public spaces. Perfect for kitchen tables, -islands, conference rooms and offices. The fixture has an alluring and eye-catching design that consists of a metal exterior in four different colors in high gloss.

PRODUCT SIZE MOUNTING PRODUCT CODE FITTING WATT LIGHT SOURCE

ENVIRONMENT FINISH COLOR VOLTAGE CORD LENGTH MATERIAL DESCRIPTION

Arch Pendant 205 mm (H), 1255 mm (L) Pendant MJAR20XX GU10 (not included) Max 7 x 5 W LED GU10 LED (not included) Recommended: Philips or Osram Indoor Sand painted White, Black, Blue, Nude and custom color 220-240v, 50Hz 300 cm Steel Pendant in steel with 7pcs GU10 socket downlight. Adjustable steel wire suspension details with canopy in chrome finish and transparent cord.