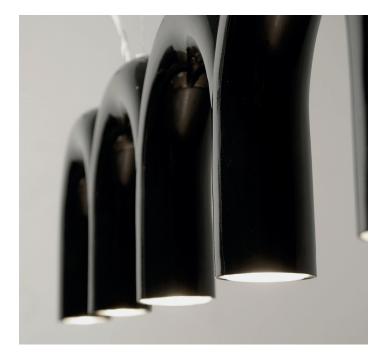

## Arch Pendant

Johan Lindsten form / Markus Johansson design

The seven pillars equipped with a light source each will provide downlight on our various spaces at home as well as public spaces. Perfect for kitchen tables, -islands, conference rooms and offices. The fixture has an alluring and eye-catching design that consists of a metal exterior in four different colors in high gloss.

PRODUCT SIZE MOUNTING PRODUCT CODE FITTING WATT LIGHT SOURCE

ENVIRONMENT FINISH COLOR VOLTAGE CORD LENGTH MATERIAL DESCRIPTION

Arch Pendant 205 mm (H), 1255 mm (L) Pendant MJAR20XX GU10 (not included) Max 7 x 5 W LED GU10 LED (not included) Recommended: Philips or Osram Indoor Sand painted White, Black, Blue, Nude and custom color 220-240v, 50Hz 300 cm Steel Pendant in steel with 7pcs GU10 socket downlight. Adjustable steel wire suspension details with canopy in chrome finish and transparent cord.