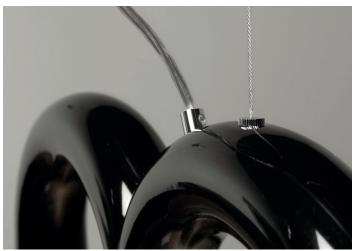

PRODUCT SIZE MOUNTING PRODUCT CODE FITTING WATT LIGHT SOURCE

ENVIRONMENT FINISH COLOR VOLTAGE CORD LENGTH MATERIAL DESCRIPTION

Arch Pendant 205 mm (H), 1255 mm (L) Pendant MJAR20XX GU10 (not included) Max 7 x 5 W LED GU10 LED (not included) Recommended: Philips or Osram Indoor Sand painted White, Black, Blue, Nude and custom color 220-240v, 50Hz 300 cm Steel Pendant in steel with 7pcs GU10 socket downlight. Adjustable steel wire suspension details with canopy in chrome finish and transparent cord.