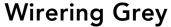

by Formafantasma, 2018

Indirect light wall lighting device with body in calendered, extruded aluminium with galvanised or varnished finish. The special tangent cable, in coloured rubber, provides the power. The cable is fixed to the wall with ABS joints in the same finish as the ring. Dimming via switch pedal on the cable. Power supply on adapter with interchangeable plugs. Useful cable length is 2.5 metres.

Cord Length 2,5m mm Materials Aluminum

Colors 9513009 - Grey cable/White ring

> 9513020 - Grey cable/Grey ring 9513030 - Grey cable/Black ring F9513034 - Grey cable/Pink ring

9513044 - Grey cable/Gold ring