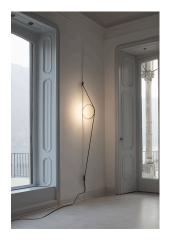

by Formafantasma, 2018

Indirect light wall lighting device with body in calendered, extruded aluminium with galvanised or varnished finish. The special tangent cable, in coloured rubber, provides the power. The cable is fixed to the wall with ABS joints in the same finish as the ring. Dimming via switch pedal on the cable. Power supply on adapter with interchangeable plugs. Useful cable length is 2.5 metres.

Mounting Wall Indoor Environment

(ring 0,235kg + cable 0,710kg) = 0,945 KgWeight 180 x 180 LED 16W 2700K 1300lm CRI90 [i] Light sources

DIMMER available

**Emergency** Without

Switching no 16W Power **Battery** No Yes Supply included