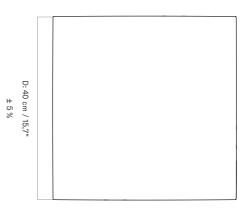

## TECHNICAL SPECIFICATIONS

PRODUCT TYPE
Bowl

COLURS
Dark brown

COLLI

MATERIALS
2

Acacia wood

DIMENSIONS

H: 12 cm / 4,7" (± 5 %)
W: 20 cm / 7,9" (± 5 %)
D: 40 cm / 15,7" (± 5 %)