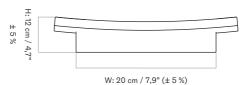

## TECHNICAL SPECIFICATIONS

PRODUCT TYPE
Bowl

COLURS
Dark brown

COLLI

MATERIALS
2

Acacia wood

DIMENSIONS

H: 12 cm / 4,7" (± 5 %)
W: 20 cm / 7,9" (± 5 %)
D: 40 cm / 15,7" (± 5 %)