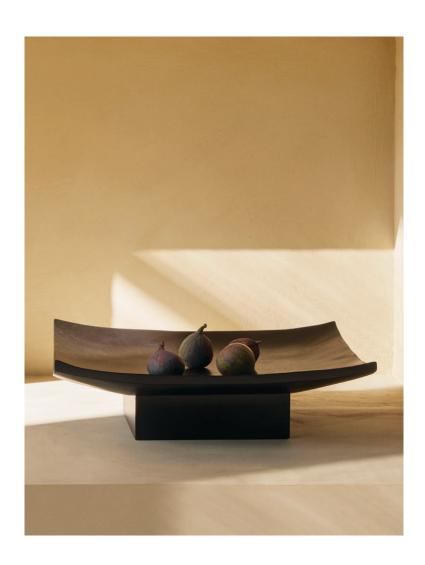

RELEVÉ PLATTER Designed by *Colin King Studio* 

PRODUCTION PROCESS Hand cut and polished wood

Colin King's simple platter leaves a striking impression as a centrepiece on a dining or coffee table. The sculpted acacia wood design appears to float on air, its edges gently curved to cradle its contents.