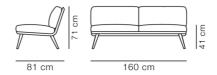

## Spine Lounge Suite Sofa

By Space Copenhagen, 2011

| Model         | 1712 - 2 seater                                                                                                                                                                                                                                                                                                               |
|---------------|-------------------------------------------------------------------------------------------------------------------------------------------------------------------------------------------------------------------------------------------------------------------------------------------------------------------------------|
| About         | Spine Lounge Suite is a testament to simplicity as the ultimate form of exclusivity. Spine was originally designed for a Michelin-star restaurant in Copenhagen and has since expanded into an entire series with the same signature approach. Fluid lines form a solid, succinct design that exudes luxury from every angle. |
| Product group | Sofas                                                                                                                                                                                                                                                                                                                         |
| Measurements  | L: 160 cm, D: 81 cm<br>H: 71 cm, Sh: 41 cm                                                                                                                                                                                                                                                                                    |
| Cbm           | 1,14m³ (1 Pcs.)                                                                                                                                                                                                                                                                                                               |
| Weight        | 51 kg                                                                                                                                                                                                                                                                                                                         |
| Materials     | Legs of solid wood. Wooden seat shell of moulded plywood. The seat cushion has CMHR or HR foam core with down/granulate wrap. Available in fabric or leather, with piping in all stitches. Cushions are kept in place with Velcro fixtures and are removable for cleaning.                                                    |
| Accessories   | Glides with felt                                                                                                                                                                                                                                                                                                              |
| Test          | EN 15373:2007 (L2)                                                                                                                                                                                                                                                                                                            |
| Guarantee     | Fredericia Furniture A/S offers a five-year guarantee against manufacturing defects in standard products (materials and construction). Wear and damage to covers, surface treatment, inappropiate use and the like are not covered by the warranty.                                                                           |
| Download      | Download images, architect files at our partner portal on www.fredericia.com                                                                                                                                                                                                                                                  |