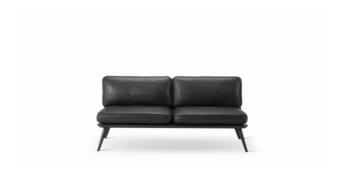

## Spine Lounge Suite Sofa

By Space Copenhagen, 2011

| Model         | 1712 - 2 seater                                                                                                                                                                                                                                                                                                               |
|---------------|-------------------------------------------------------------------------------------------------------------------------------------------------------------------------------------------------------------------------------------------------------------------------------------------------------------------------------|
| About         | Spine Lounge Suite is a testament to simplicity as the ultimate form of exclusivity. Spine was originally designed for a Michelin-star restaurant in Copenhagen and has since expanded into an entire series with the same signature approach. Fluid lines form a solid, succinct design that exudes luxury from every angle. |
| Product group | Sofas                                                                                                                                                                                                                                                                                                                         |
| Measurements  | L: 160 cm, D: 81 cm<br>H: 71 cm, Sh: 41 cm                                                                                                                                                                                                                                                                                    |
| Cbm           | 1,14m³ (1 Pcs.)                                                                                                                                                                                                                                                                                                               |
| Weight        | 51 kg                                                                                                                                                                                                                                                                                                                         |
| Materials     | Legs of solid wood. Wooden seat shell of moulded plywood. The seat cushion has CMHR or HR foam core with down/granulate wrap. Available in fabric or leather, with piping in all stitches. Cushions are kept in place with Velcro fixtures and are removable for cleaning.                                                    |
| Accessories   | Glides with felt                                                                                                                                                                                                                                                                                                              |
| Test          | EN 15373:2007 (L2)                                                                                                                                                                                                                                                                                                            |
| Guarantee     | Fredericia Furniture A/S offers a five-year guarantee against manufacturing defects in standard products (materials and construction). Wear and damage to covers, surface treatment, inappropiate use and the like are not covered by the warranty.                                                                           |
| Download      | Download images, architect files at our partner portal on www.fredericia.com                                                                                                                                                                                                                                                  |