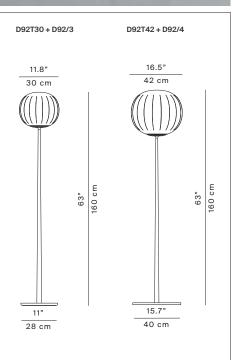

## LITA Design David Dolcini, 2018

| Туре:             | Floor                                                                                                                                                                                                                                                                                                                                                                                                                                   |                                               |
|-------------------|-----------------------------------------------------------------------------------------------------------------------------------------------------------------------------------------------------------------------------------------------------------------------------------------------------------------------------------------------------------------------------------------------------------------------------------------|-----------------------------------------------|
| Lamps:            | LED E27 dimmable                                                                                                                                                                                                                                                                                                                                                                                                                        | EEL: A++ / A+ / A                             |
| Product use:      | Indoor                                                                                                                                                                                                                                                                                                                                                                                                                                  |                                               |
| Materials:        | Solid ash wood or painted aluminium, blown glass diffuser                                                                                                                                                                                                                                                                                                                                                                               |                                               |
| Colors:           | Structure: painted matt white or ash wood<br>Diffuser: satin opal                                                                                                                                                                                                                                                                                                                                                                       |                                               |
| Description:      | The diffuser in opaline blown glass – whose surface is<br>scanned by the repetition of slight vertical cusps that<br>vanish at the extremities – is combined with a wooden or<br>aluminium structure, making Lita a product with a<br>forceful material character. A timeless and evocative<br>object that combines the crafts tradition with technical<br>research, seductive in its way of matching visual and<br>tactile sensations. |                                               |
| Insulation class: | □ ♥ C €                                                                                                                                                                                                                                                                                                                                                                                                                                 |                                               |
| Reference code:   | Structure<br>D92T30 1D920T300002<br>D92T30 1D920T300099<br>D92/5 1D920/500000                                                                                                                                                                                                                                                                                                                                                           | painted matt white<br>ash wood<br>base weight |

painted matt white

ash wood

base weight

opal (Ø 30 cm)

opal (Ø 42 cm)

D92T42 1D920T420002

D92T42 1D920T420099

1D920/600000

1D920/300002

1D920/400002

D92/6

Diffuser D92/3

D92/4