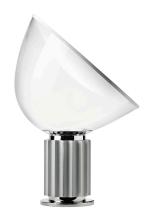

## **Taccia**

by Achille & Pier Giacomo Castiglioni, 1962

Table lamp providing indirect and reflected light. Reflector in painted aluminium, gloss white on the outside and matt white on the inside.. Directionable diffuser in transparent mouth-blown glass. Body in matt black. silver anodized or bronze anodized aluminium. Base in nickel-plated metal. Electric cable of useful length 220 cm, with dimmer switch for ON/OFF and adjustment of the light flow between 10-100%. Plug-in power supply with interchangeable plugs.

Table/Floor Mounting Indoor Environment

Finish Black, Anodized bronze, Anodized silver

Weight 15,3 Kg

1 x COB LED 28W Dimmer 2700K CRI93 2068lm Light sources available

Emergency Without 100-240/48V Voltage

28W Power Battery Νo Supply included Yes

2200 mm Cord Length

Materials Aluminum, Glass

Colors F6602004 - Anodized silver

F6602030 - Black

F6602046 - Anodized bronze

Certificate ( ( P P (1) (1)