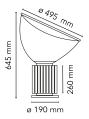

## **Taccia**

by Achille & Pier Giacomo Castiglioni, 1962

Table lamp providing indirect and reflected light. Reflector in painted aluminium, gloss white on the outside and matt white on the inside.. Directionable diffuser in transparent mouth-blown glass. Body in matt black. silver anodized or bronze anodized aluminium. Base in nickel-plated metal. Electric cable of useful length 220 cm, with dimmer switch for ON/OFF and adjustment of the light flow between 10-100%. Plug-in power supply with interchangeable plugs.

Table/Floor Mounting Indoor Environment

Finish Black, Anodized bronze, Anodized silver

Weight 15,3 Kg

1 x COB LED 28W Dimmer 2700K CRI93 2068lm Light sources available

Emergency Without 100-240/48V Voltage

28W Power Battery Νo Supply included Yes

2200 mm Cord Length

Materials Aluminum, Glass

Colors F6602004 - Anodized silver

F6602030 - Black

F6602046 - Anodized bronze

Certificate ( ( P P (1) (1)