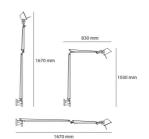

#### **DIMENSIONS**

Length: cm 83 Height: cm 103 cm 167 Max Extension Height: Max Extension Length: cm 167

## DIMENSIONS

 Length:
 cm 83

 Height:
 cm 103

 Max Extension Height:
 cm 167

 Max Extension Length:
 cm 167