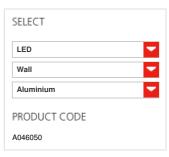

### TECHNICAL DATA SHEET

**FEATURES** 

Product name:

Tolomeo Braccio LED

3000K

Article Code: Colour: Material: Series: A046050 Aluminium Aluminium Design

#### **FEATURES**

Product name: Tolomeo Braccio

Aluminum A029050 Article Code: Aluminum Colour: Material: Aluminium Series: Design