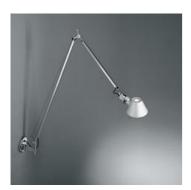

## DESCRIPTION:

Cantilevered arms in polished aluminium; diffuser in matt anodised aluminium; joints and wall support in polished aluminium. System of spring balancing.

Light emission

### **DESCRIPTION:**

Cantilevered arms in polished aluminium; diffuser in matt anodised aluminium; joints and wall support in polished aluminium. System of spring balancing.

Possibility to mount LED source on E27 Socket