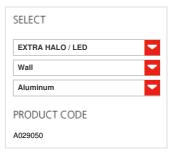

#### **FEATURES**

Product name: Tolomeo Braccio

Aluminum A029050 Article Code: Aluminum Colour: Material: Aluminium Series: Design

## **Tolomeo Braccio - Aluminum**