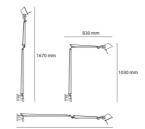

## DIMENSIONS

 Length:
 cm 83

 Height:
 cm 103

 Max Extension Height:
 cm 167

 Max Extension Length:
 cm 167

#### **DIMENSIONS**

Length: cm 83 Height: cm 103 cm 167 Max Extension Height: Max Extension Length: cm 167