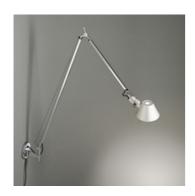

## DESCRIPTION:

Cantilevered arms in polished aluminium; diffuser in matt anodised aluminium; joints and wall support in polished aluminium. System of spring balancing.

Light emission

### **DESCRIPTION:**

Cantilevered arms in polished aluminium; diffuser in matt anodised aluminium; joints and wall support in polished aluminium. System of spring balancing.

Possibility to mount LED source on E27 Socket

## **Tolomeo Braccio - Aluminum**