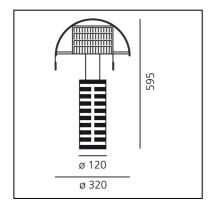

#### **DIMENSIONS**

Height: **595 mm**Diameter: **320 mm** 

- Base Diameter: 120 mm