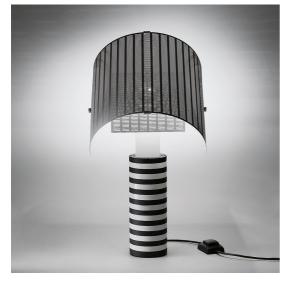

#### **DESCRIPTION**

Painted metal stem; white adjustable diffusers in painted perforated plate steel.

#### **FEATURES**

Product Code: A000300Colour: Black / White

- Installation: **Table** 

Material: aluminium, steelSeries: Design Collection

- Environment: **Indoor** 

- Area contract: **Residential** 

- Emission: **Diffused**- design by: **Mario Botta** 