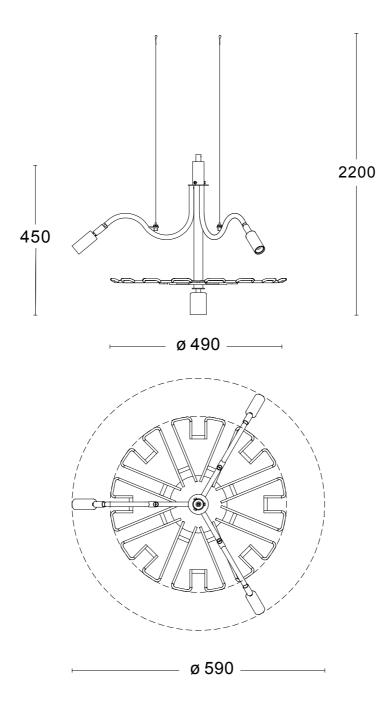

70lm CRI>80                                    |
| Socket          | E14, E27                                                                                                |
| Weight          | 7 kg                                                                                                    |
| Volume          | 0.22 m³                                                                                                 |
|                 |                                                                                                         |

#### ARTICLE NO

| P36-42-1 | Rough brass                           |
|----------|---------------------------------------|
| 50329    | LED E14 2700 K 350 lm CRI>90 (Need 3) |
| 50324    | LED E27 2700K 470Im CRI>80 (Need 1)   |

### Dimensions