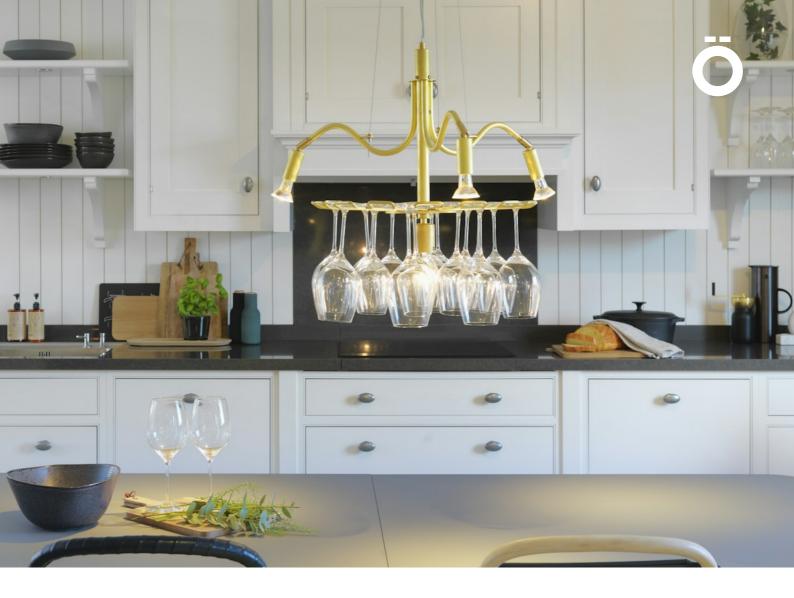

# Karamell

The pendant lamp Karamell gives a delicate light to the table when guests gather around, and it holds the wine glasses close at hand whenever an opportunity to make a toast comes along.

**Rough Brass** 