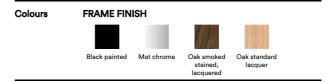

## Calmo 2 Seater 95 Metal Base

By Hugo Passos, 2019

| Model         | 5652 - 2 seater, 95 cm cushions                                                                                                                                                                                                                                                                   |
|---------------|---------------------------------------------------------------------------------------------------------------------------------------------------------------------------------------------------------------------------------------------------------------------------------------------------|
| About         | The Calmo 2-seater sofa offers a roomy sense of cosiness, where straight lines converge with discrete curved details. Comfy cushions complete the picture in this understated expression of elegance.                                                                                             |
| Product group | Sofas                                                                                                                                                                                                                                                                                             |
| Measurements  | L: 200 cm, D: 90 cm<br>H: 75,5 cm, Sh: 41 cm                                                                                                                                                                                                                                                      |
| Weight        | 64 kg                                                                                                                                                                                                                                                                                             |
| Materials     | Sofa with separate seat and back cushions. Inner frame of wood with nozag springs. Available in fabric or leather. Cushions available in foam core with down wrap or solid foam (CMHR or HR). External cover is non-removable. Cushion covers are removable. Leg trestles in solid wood or steel. |
| Accessories   | Set of 3 cushions (P5522)                                                                                                                                                                                                                                                                         |
| Test          | EN 16139:2013 (L2), EN 1022:2005                                                                                                                                                                                                                                                                  |
| Guarantee     | Fredericia Furniture A/S offers a five-year guarantee against manufacturing defects in standard products (materials and construction). Wear and damage to covers, surface treatment, inappropiate use and the like are not covered by the warranty.                                               |
| Download      | Download images, architect files at our partner portal on www.fredericia.com                                                                                                                                                                                                                      |