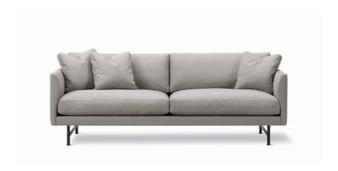

## Calmo 2 Seater 95 Metal Base

By Hugo Passos, 2019

| Model         | 5652 - 2 seater, 95 cm cushions                                                                                                                                                                                                                                                                   |
|---------------|---------------------------------------------------------------------------------------------------------------------------------------------------------------------------------------------------------------------------------------------------------------------------------------------------|
| About         | The Calmo 2-seater sofa offers a roomy sense of cosiness, where straight lines converge with discrete curved details. Comfy cushions complete the picture in this understated expression of elegance.                                                                                             |
| Product group | Sofas                                                                                                                                                                                                                                                                                             |
| Measurements  | L: 200 cm, D: 90 cm<br>H: 75,5 cm, Sh: 41 cm                                                                                                                                                                                                                                                      |
| Weight        | 64 kg                                                                                                                                                                                                                                                                                             |
| Materials     | Sofa with separate seat and back cushions. Inner frame of wood with nozag springs. Available in fabric or leather. Cushions available in foam core with down wrap or solid foam (CMHR or HR). External cover is non-removable. Cushion covers are removable. Leg trestles in solid wood or steel. |
| Accessories   | Set of 3 cushions (P5522)                                                                                                                                                                                                                                                                         |
| Test          | EN 16139:2013 (L2), EN 1022:2005                                                                                                                                                                                                                                                                  |
| Guarantee     | Fredericia Furniture A/S offers a five-year guarantee against manufacturing defects in standard products (materials and construction). Wear and damage to covers, surface treatment, inappropiate use and the like are not covered by the warranty.                                               |
| Download      | Download images, architect files at our partner portal on www.fredericia.com                                                                                                                                                                                                                      |