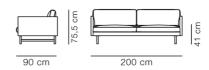

## Calmo 2 Seater 95 Metal Base

By Hugo Passos, 2019

| Model         | 5652 - 2 seater, 95 cm cushions                                                                                                                                                                                                                                                                   |
|---------------|---------------------------------------------------------------------------------------------------------------------------------------------------------------------------------------------------------------------------------------------------------------------------------------------------|
| About         | The Calmo 2-seater sofa offers a roomy sense of cosiness, where straight lines converge with discrete curved details. Comfy cushions complete the picture in this understated expression of elegance.                                                                                             |
| Product group | Sofas                                                                                                                                                                                                                                                                                             |
| Measurements  | L: 200 cm, D: 90 cm<br>H: 75,5 cm, Sh: 41 cm                                                                                                                                                                                                                                                      |
| Weight        | 64 kg                                                                                                                                                                                                                                                                                             |
| Materials     | Sofa with separate seat and back cushions. Inner frame of wood with nozag springs. Available in fabric or leather. Cushions available in foam core with down wrap or solid foam (CMHR or HR). External cover is non-removable. Cushion covers are removable. Leg trestles in solid wood or steel. |
| Accessories   | Set of 3 cushions (P5522)                                                                                                                                                                                                                                                                         |
| Test          | EN 16139:2013 (L2), EN 1022:2005                                                                                                                                                                                                                                                                  |
| Guarantee     | Fredericia Furniture A/S offers a five-year guarantee against manufacturing defects in standard products (materials and construction). Wear and damage to covers, surface treatment, inappropiate use and the like are not covered by the warranty.                                               |
| Download      | Download images, architect files at our partner portal on www.fredericia.com                                                                                                                                                                                                                      |

## Drawing

Upholstery according to current price list.