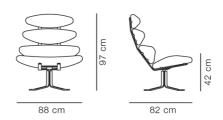

## Corona Chair

By Poul M. Volther, 1964

| Model         | 5000 - Swivel base                                                                                                                                                                                                                                                                                                                                                                   |
|---------------|--------------------------------------------------------------------------------------------------------------------------------------------------------------------------------------------------------------------------------------------------------------------------------------------------------------------------------------------------------------------------------------|
| About         | The Corona Chair by Poul M. Volther is an experimental take on Danish design. Sculptural, eyecatching and original, the Corona is a lesson in geometry. A consequent design with elliptical-shaped, upholstered seat pads descending in size. It's an intriguing approach that challenges conventional seating, resulting in Corona's image as a design icon coveted the world over. |
| Product group | Lounge chairs                                                                                                                                                                                                                                                                                                                                                                        |
| Measurements  | W: 88 cm, D: 82 cm<br>H: 97 cm, Sh: 42 cm                                                                                                                                                                                                                                                                                                                                            |
| Weight        | 29 kg                                                                                                                                                                                                                                                                                                                                                                                |
| Materials     | Swivel lounge chair. Seat and back of four separate pads of moulded cold cured foam, fully upholstered in fabric or leather. Spring steel swivel base and frame.                                                                                                                                                                                                                     |
| Guarantee     | Fredericia Furniture A/S offers a five-year guarantee against manufacturing defects in standard products (materials and construction). Wear and damage to covers, surface treatment, inappropiate use and the like are not covered by the warranty.                                                                                                                                  |
| Download      | Download images, architect files at our partner portal on www.fredericia.com                                                                                                                                                                                                                                                                                                         |