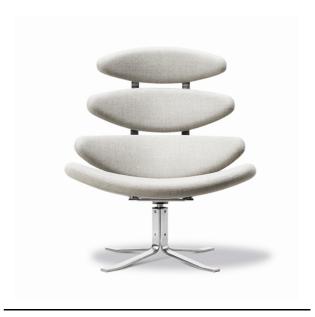

## Corona Chair

By Poul M. Volther, 1964

| Model         | 5000 - Swivel base                                                                                                                                                                                                                                                                                                                                                                   |
|---------------|--------------------------------------------------------------------------------------------------------------------------------------------------------------------------------------------------------------------------------------------------------------------------------------------------------------------------------------------------------------------------------------|
| About         | The Corona Chair by Poul M. Volther is an experimental take on Danish design. Sculptural, eyecatching and original, the Corona is a lesson in geometry. A consequent design with elliptical-shaped, upholstered seat pads descending in size. It's an intriguing approach that challenges conventional seating, resulting in Corona's image as a design icon coveted the world over. |
| Product group | Lounge chairs                                                                                                                                                                                                                                                                                                                                                                        |
| Measurements  | W: 88 cm, D: 82 cm<br>H: 97 cm, Sh: 42 cm                                                                                                                                                                                                                                                                                                                                            |
| Weight        | 29 kg                                                                                                                                                                                                                                                                                                                                                                                |
| Materials     | Swivel lounge chair. Seat and back of four separate pads of moulded cold cured foam, fully upholstered in fabric or leather. Spring steel swivel base and frame.                                                                                                                                                                                                                     |
| Guarantee     | Fredericia Furniture A/S offers a five-year guarantee against manufacturing defects in standard products (materials and construction). Wear and damage to covers, surface treatment, inappropiate use and the like are not covered by the warranty.                                                                                                                                  |
| Download      | Download images, architect files at our partner portal on www.fredericia.com                                                                                                                                                                                                                                                                                                         |