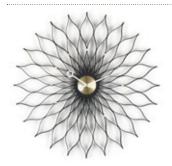

Sunflower Clock, birch, Ø 750

Sunflower Clock, black ash/brass, Ø 750

Turbine Clock, brass/aluminium, Ø 765