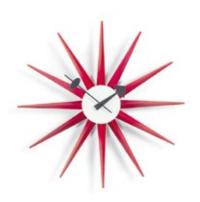

Polygon Clock, walnut, Ø 430

Petal Clock, black/brass, Ø 448

Wheel Clock, walnut/aluminium, Ø 455

Sunburst Clock, multicoloured, Ø 470

Sunburst Clock, red, Ø 470

Sunburst Clock, walnut, Ø 470

Sunburst Clock, black/brass, Ø 470