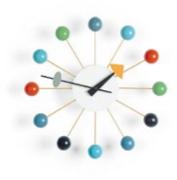

## **Dimensions**

Asterisk Clock, black, Ø 250

Ball Clock, orange, Ø 330

Ball Clock, beech, Ø 330

Ball Clock, multicoloured, Ø 330

Ball Clock, red, Ø 330

Ball Clock, black/brass, Ø 330

Ball Clock, cherry, Ø 330