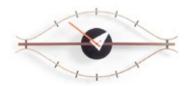

Triangle Clock, polystyrene, 520 x 450 mm

Spindle Clock, aluminium, solid walnut, Ø 577

Star Clock, chrome/brass, Ø 610

Flock of Butterflies, aluminium,  $\emptyset$  610

Eye Clock, brass/walnut, H 340 x W 760