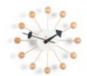

## **Dimensions**

Asterisk Clock, black, Ø 250

Ball Clock, orange, Ø 330

Ball Clock, beech, Ø 330

Ball Clock, multicoloured, Ø 330

Ball Clock, red, Ø 330

Ball Clock, black/brass, Ø 330

Ball Clock, cherry, Ø 330