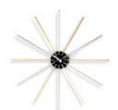

Sunflower Clock, birch, Ø 750

Sunflower Clock, black ash/brass, Ø 750

Turbine Clock, brass/aluminium, Ø 765