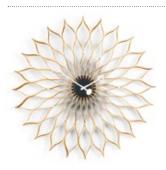

Sunflower Clock, birch, Ø 750

Sunflower Clock, black ash/brass, Ø 750

Turbine Clock, brass/aluminium, Ø 765