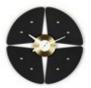

## **Dimensions**

Asterisk Clock, black, Ø 250

Ball Clock, orange, Ø 330

Ball Clock, beech, Ø 330

Ball Clock, multicoloured, Ø 330

Ball Clock, red, Ø 330

Ball Clock, black/brass, Ø 330

Ball Clock, cherry, Ø 330