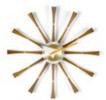

## **Dimensions**

Asterisk Clock, black, Ø 250

Ball Clock, orange, Ø 330

Ball Clock, beech, Ø 330

Ball Clock, multicoloured, Ø 330

Ball Clock, red, Ø 330

Ball Clock, black/brass, Ø 330

Ball Clock, cherry, Ø 330