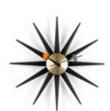

## **Dimensions**

Asterisk Clock, black, Ø 250

Ball Clock, orange, Ø 330

Ball Clock, beech, Ø 330

Ball Clock, multicoloured, Ø 330

Ball Clock, red, Ø 330

Ball Clock, black/brass, Ø 330

Ball Clock, cherry, Ø 330