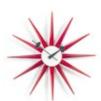

Sunflower Clock, birch, Ø 750

Sunflower Clock, black ash/brass, Ø 750

Turbine Clock, brass/aluminium, Ø 765