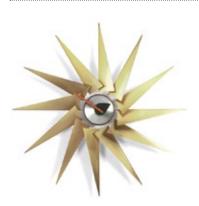

Sunflower Clock, birch, Ø 750

Sunflower Clock, black ash/brass, Ø 750

Turbine Clock, brass/aluminium, Ø 765