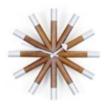

Polygon Clock, walnut, Ø 430

Petal Clock, black/brass, Ø 448

Wheel Clock, walnut/aluminium, Ø 455

Sunburst Clock, multicoloured, Ø 470

Sunburst Clock, red, Ø 470

Sunburst Clock, walnut, Ø 470

Sunburst Clock, black/brass, Ø 470