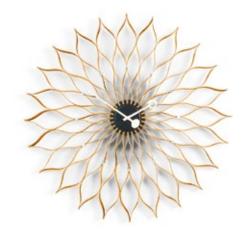

Sunflower Clock, birch, Ø 750

Sunflower Clock, black ash/brass, Ø 750

Turbine Clock, brass/aluminium, Ø 765