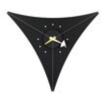

Triangle Clock, polystyrene, 520 x 450 mm

Spindle Clock, aluminium, solid walnut, Ø 577

Star Clock, chrome/brass, Ø 610

Flock of Butterflies, aluminium,  $\emptyset$  610

Eye Clock, brass/walnut, H 340 x W 760