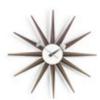

Sunflower Clock, birch, Ø 750

Sunflower Clock, black ash/brass, Ø 750

Turbine Clock, brass/aluminium, Ø 765