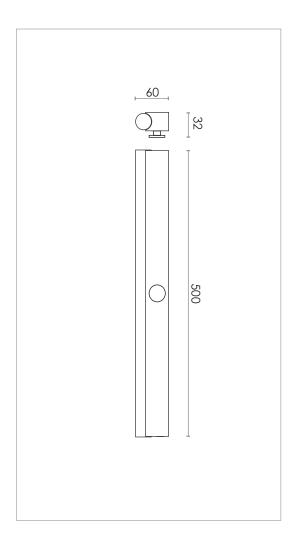

## **DESIGN SPECIFICATIONS**

**DIMENSIONS (mm)** H 500 x W 32 x D 60

WEIGHT (kg) 0,9

MATERIALS THE LAMP IS MADE FROM CLEAR

LACQURED BRASS, STEEL OR POWDER COATED STEEL.

CORD (mm) BLACK TEXTILE - L 3000 OR

DIRECT MOUNT