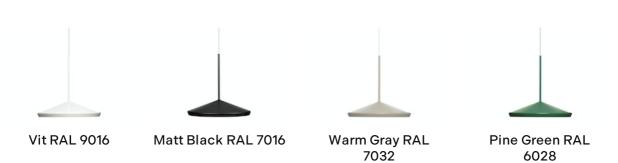

#### ARTICLE NO. & PRICE

35050-01-000-L White RAL 9010

35050-02-000-L Warm gray RAL 7032

35050-13-000-L Pine green RAL 6028

35050-15-000-L Matt black RAL 7016