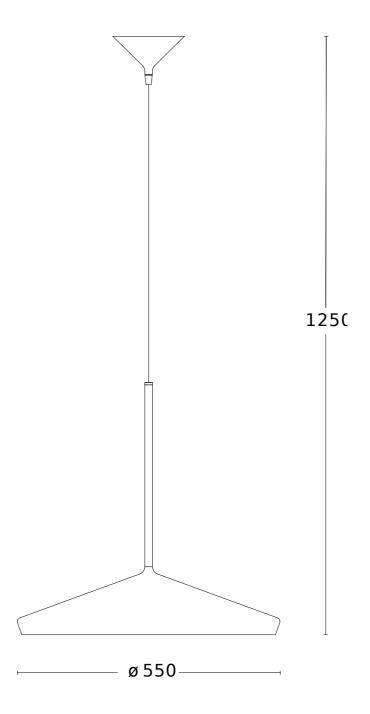

# Ginko

Ginko was designed by Norway Says in 2009. The lamp's name is an acknowledgement of the inspiration the design derives from the leaves of the maidenhair tree (Ginkgo Biloba).



### Specifications

#### TECHNICAL SPECIFICATION

Designer Norway Says

Electrical data Class I IP20 230V

Description Ceiling cup and shade in matching colour. Colour matched

textile cord. Glare shield in opal plastic.

Connection 1 m cable DCL plug included

Mounting Hook in ceiling

Lightsource 1x Integrated LED 2700K 2400Im CRI >90 (Included)

Weight 7 kg

Volume 0.22 m<sup>3</sup>

#### ARTICLE NO. & PRICE

35050-01-000-L White RAL 9010

35050-02-000-L Warm gray RAL 7032

35050-13-000-L Pine green RAL 6028

35050-15-000-L Matt black RAL 7016

## **Dimensions**