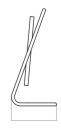

## NIMBUS TABLE MIRROR Designed by *Krøyer-Sætter-Lassen*

Designed for Audo by Krøyer-Sætter-Lassen, the Nimbus Table Mirror in polished or bronzed brass updates the classic looking glass to modern sensibilities. More than just a mirror, the gently curved halo-like stand brings elegance and visual intrigue to spaces, making it as beautiful to look at as it is to look into.

## TECHNICAL SPECIFICATIONS

PRODUCT TYPE Mirror

00111

COLLI 1

ENVIRONMENT Indoor

DIMENSIONS H: 25,7 cm / 10,1" W: 23,8 cm / 9,4" D: 12 cm / 4,7"

PRODUCTION PROCESS Silver soldered solid brass rods, with polished or bronzed brass surface and handcutted mirror glass.