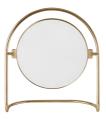

## NIMBUS TABLE MIRROR Designed by *Krøyer-Sætter-Lassen*

Designed for Audo by Krøyer-Sætter-Lassen, the Nimbus Table Mirror in polished or bronzed brass updates the classic looking glass to modern sensibilities. More than just a mirror, the gently curved halo-like stand brings elegance and visual intrigue to spaces, making it as beautiful to look at as it is to look into.

POLISHED BRASS 8033839

BRONZED BRASS 8033859