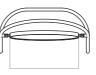

## NIMBUS TABLE MIRROR Designed by *Krøyer-Sætter-Lassen*

Designed for Audo by Krøyer-Sætter-Lassen, the Nimbus Table Mirror in polished or bronzed brass updates the classic looking glass to modern sensibilities. More than just a mirror, the gently curved halo-like stand brings elegance and visual intrigue to spaces, making it as beautiful to look at as it is to look into.

MATERIALS & MAINTENANCE Please visit audocph.com for materials, care and maintenance instructions.

0: 18,2 cm / 7,2"

W: 23,8 cm / 9,4"

D: 12 cm / 4,7"