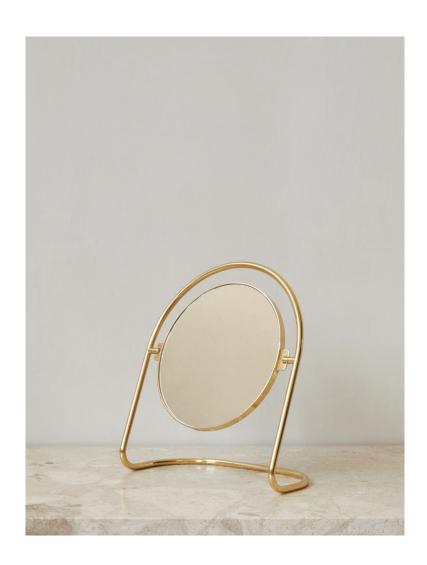

## NIMBUS TABLE MIRROR Designed by *Krøyer-Sætter-Lassen*

Designed for Audo by Krøyer-Sætter-Lassen, the Nimbus Table Mirror in polished or bronzed brass updates the classic looking glass to modern sensibilities. More than just a mirror, the gently curved halo-like stand brings elegance and visual intrigue to spaces, making it as beautiful to look at as it is to look into.

## TECHNICAL SPECIFICATIONS

PRODUCT TYPE Mirror

00111

COLLI 1

ENVIRONMENT Indoor

DIMENSIONS H: 25,7 cm / 10,1" W: 23,8 cm / 9,4" D: 12 cm / 4,7"

PRODUCTION PROCESS Silver soldered solid brass rods, with polished or bronzed brass surface and handcutted mirror glass.