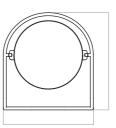

## NIMBUS TABLE MIRROR Designed by *Krøyer-Sætter-Lassen*

Designed for Audo by Krøyer-Sætter-Lassen, the Nimbus Table Mirror in polished or bronzed brass updates the classic looking glass to modern sensibilities. More than just a mirror, the gently curved halo-like stand brings elegance and visual intrigue to spaces, making it as beautiful to look at as it is to look into.

## TECHNICAL SPECIFICATIONS

PRODUCT TYPE Mirror

00111

COLLI 1

ENVIRONMENT Indoor

DIMENSIONS H: 25,7 cm / 10,1" W: 23,8 cm / 9,4" D: 12 cm / 4,7"

PRODUCTION PROCESS Silver soldered solid brass rods, with polished or bronzed brass surface and handcutted mirror glass.

MATERIALS & MAINTENANCE Please visit audocph.com for materials, care and maintenance instructions.

0: 18,2 cm / 7,2"

W: 23,8 cm / 9,4"

D: 12 cm / 4,7"