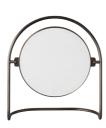

## NIMBUS TABLE MIRROR Designed by *Krøyer-Sætter-Lassen*

Designed for Audo by Krøyer-Sætter-Lassen, the Nimbus Table Mirror in polished or bronzed brass updates the classic looking glass to modern sensibilities. More than just a mirror, the gently curved halo-like stand brings elegance and visual intrigue to spaces, making it as beautiful to look at as it is to look into.

POLISHED BRASS 8033839

BRONZED BRASS 8033859