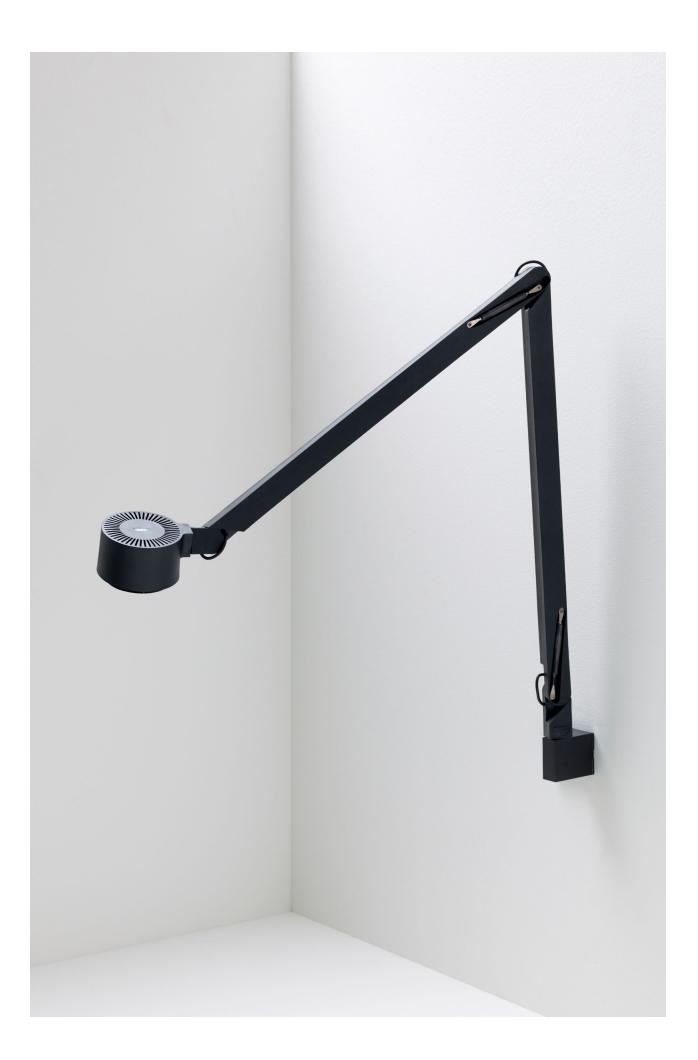

| Product name                               | w 127 winkel br1                          |               |             | w 127 winkel b2                          |               |             | w 127 winkel c2                           |               |           |  |
|--------------------------------------------|-------------------------------------------|---------------|-------------|------------------------------------------|---------------|-------------|-------------------------------------------|---------------|-----------|--|
| Dimensions (mm) 96   1 72 96   380 380 380 |                                           |               | 180         | 487                                      | 380           | 487<br>[ 72 |                                           |               |           |  |
| Model                                      | [ 43<br>Table lamp – one                  | arm           | 40 <u> </u> | ] 43<br>Table lamp - two                 | arms          | 12 I        | 43<br>52<br>Table lamp - two              | arms.         | 1         |  |
| Mounting                                   | Wall/Rail bracket                         |               |             | Base                                     |               |             | Clamp                                     |               |           |  |
| Material                                   | Solid fiberglass reinforced biopolyamide  |               |             | Solid fiberglass reinforced biopolyamide |               |             | Solid fiberglass reinforced biopolyamide  |               |           |  |
| Cord length                                | 200 cm                                    |               |             | 200 cm                                   |               |             | 200 cm                                    |               |           |  |
| Light source                               | Integrated LED - included                 |               |             | Integrated LED - included                |               |             | Integrated LED - included                 |               |           |  |
| Watt                                       | 8 W                                       |               |             | 8 W                                      |               |             | 8 W                                       |               |           |  |
| Lumen                                      | 1050                                      |               |             | 1050                                     |               |             | 1050                                      |               |           |  |
| Lumen/W                                    | 131                                       |               |             | 131                                      |               |             | 131                                       |               |           |  |
| Colour temperature                         | 3000 K                                    |               |             | 3000 K                                   |               |             | 3000 K                                    |               |           |  |
| Colour rendering                           | CRI 97, GAI 80                            |               |             | CRI 97, GAI 80                           |               |             | CRI 97, GAI 80                            |               |           |  |
| Max colour variation                       | 3 SDCM                                    |               |             | 3 SDCM                                   |               |             | 3 SDCM                                    |               |           |  |
| Frequency                                  | 20,000 Hz                                 |               |             | 20,000 Hz                                |               |             | 20,000 Hz                                 |               |           |  |
| Light source life<br>expectancy            | 50.000 h                                  |               |             | 50.000 h                                 |               |             | 50.000 h                                  |               |           |  |
| Light control                              | Dimmable – timer 9 h                      |               |             | Dimmable — timer 9 h                     |               |             | Dimmable – timer 9 h                      |               |           |  |
| Energy class                               | A+                                        |               |             | A+                                       |               |             | A+                                        |               |           |  |
| Packaging dimensions                       | L54 x W38 x H10 cm (0.02 m <sup>3</sup> ) |               |             | L54 x W38 x H10 cm (0.02 m³)             |               |             | L54 x W38 x H10 cm (0.02 m <sup>3</sup> ) |               |           |  |
| Packaging weight                           | 2 kg                                      |               |             | 5 kg                                     |               |             | 2 kg                                      |               |           |  |
|                                            | Colour                                    | EAN code      | Art. no.    | Colour                                   | EAN code      | Art. no.    | Colour                                    | EAN code      | Art. no.  |  |
|                                            | White<br>(Black bracket)                  | 7330492006239 | 127BR102.2  | White                                    | 7330492006277 | 127B202.2   | White                                     | 7330492006314 | 127C202.2 |  |
|                                            | Grey<br>(Black bracket)                   | 7330492006246 | 127BR104.2  | Grey                                     | 7330492006284 | 127B204.2   | Grey                                      | 7330492006321 | 127C204.2 |  |
|                                            | Black<br>(Black bracket)                  | 7330492006253 | 127BR105.2  | Black                                    | 7330492006291 | 127B205.2   | Black                                     | 7330492006338 | 127C205.2 |  |
|                                            | Red<br>(Black bracket)                    | 7330492006260 | 127BR108.2  | Red                                      | 7330492006307 | 127B208.2   | Red                                       | 7330492006345 | 127C208.2 |  |