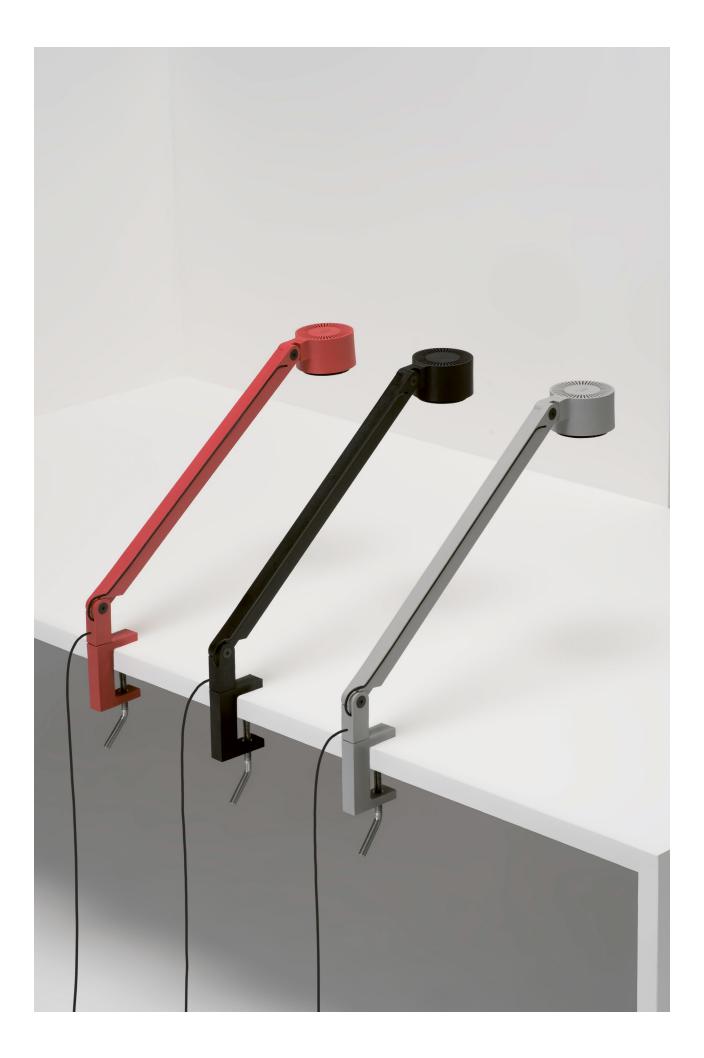

| Product name                    | w 127 winkel b1                          |               |           | w 127 winkel c1                          |               |           | w 127 winkel p1                           |               |           |
|---------------------------------|------------------------------------------|---------------|-----------|------------------------------------------|---------------|-----------|-------------------------------------------|---------------|-----------|
| Dimensions (mm)                 | nsions (mm)                              |               |           | 72                                       | <br><br>_R    |           |                                           |               |           |
|                                 | [ 43                                     |               | 380       | [ 43<br>[ 52                             |               | 380       | 43<br>40                                  |               | 380       |
| Model                           | Table lamp – one                         | arm           |           | Table lamp — one arm                     |               |           | Table lamp — one arm                      |               |           |
| Mounting                        | Base                                     |               |           | Clamp                                    |               |           | Pin - integrated (cut-out Ø 12mm)         |               |           |
| Material                        | Solid fiberglass reinforced biopolyamide |               |           | Solid fiberglass reinforced biopolyamide |               |           | Solid fiberglass reinforced biopolyamide  |               |           |
| Cord length                     | 200 cm                                   |               |           | 200 cm                                   |               |           | 200 cm                                    |               |           |
| Light source                    | Integrated LED — included                |               |           | Integrated LED - included                |               |           | Integrated LED – included                 |               |           |
| Watt                            | 8 W                                      |               |           | 8 W                                      |               |           | 8 W                                       |               |           |
| Lumen                           | 1050                                     |               |           | 1050                                     |               |           | 1050                                      |               |           |
| Lumen/W                         | 131                                      |               |           | 131                                      |               |           | 131                                       |               |           |
| Colour temperature              | 3000 K                                   |               |           | 3000 K                                   |               |           | 3000 K                                    |               |           |
| Colour rendering                | CRI 97, GAI 80                           |               |           | CRI 97, GAI 80                           |               |           | CRI 97, GAI 80                            |               |           |
| Max colour variation            | 3 SDCM                                   |               |           | 3 SDCM                                   |               |           | 3 SDCM                                    |               |           |
| Frequency                       | 20,000 Hz                                |               |           | 20,000 Hz                                |               |           | 20,000 Hz                                 |               |           |
| Light source life<br>expectancy | 50.000 h                                 |               |           | 50.000 h                                 |               |           | 50.000 h                                  |               |           |
| Light control                   | Dimmable — timer 9 h                     |               |           | Dimmable – timer 9 h                     |               |           | Dimmable — timer 9 h                      |               |           |
| Energy class                    | A+                                       |               |           | A+                                       |               |           | A+                                        |               |           |
| Packaging dimensions            | L54 x W38 x H10 cm (0.02 m³)             |               |           | L54 x W38 x H10 cm (0.02 m³)             |               |           | L54 x W38 x H10 cm (0.02 m <sup>3</sup> ) |               |           |
| Packaging weight                | 5 kg                                     |               |           | 2 kg                                     |               |           | 2 kg                                      |               |           |
|                                 | Colour                                   | EAN code      | Art. no.  | Colour                                   | EAN code      | Art. no.  | Colour                                    | EAN code      | Art. no.  |
|                                 | White                                    | 7330492006116 | 127B102.2 | White                                    | 7330492006154 | 127C102.2 | White                                     | 7330492006192 | 127P102.2 |
|                                 | Grey                                     | 7330492006123 | 127B104.2 | Grey                                     | 7330492006161 | 127C104.2 | Grey                                      | 7330492006208 | 127P104.2 |
|                                 | Black                                    | 7330492006130 | 127B105.2 | Black                                    | 7330492006178 | 127C105.2 | Black                                     | 7330492006215 | 127P105.2 |
|                                 | Red                                      | 7330492006147 | 127B108.2 | Red                                      | 7330492006185 | 127C108.2 | Red                                       | 7330492006222 | 127P108.2 |