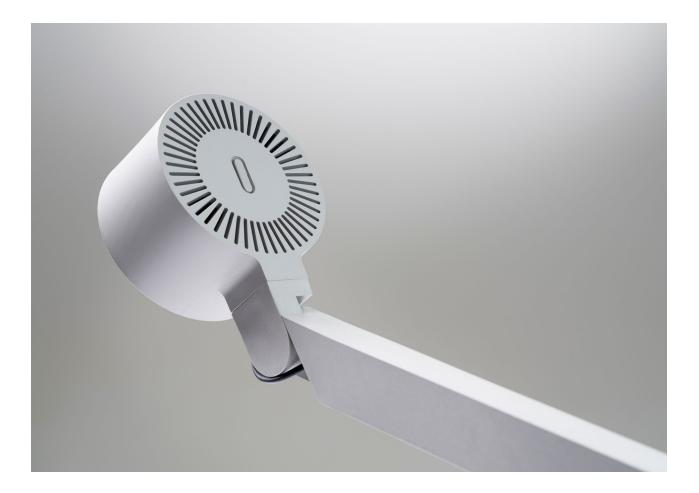

Design: Dirk Winkel

| Bio-polyamide             | w 127 winkel is manufactured of solid fiberglass reinforced bio-polyamide, based on over 60% renewable material derived from ricinus oil. Like any kind of thermoplastic, it is recyclable.                                                                                                                                                       |
|---------------------------|---------------------------------------------------------------------------------------------------------------------------------------------------------------------------------------------------------------------------------------------------------------------------------------------------------------------------------------------------|
| Construction              | A sturdy arm and joint construction that lends to the lamp a reliable and pleasant mechanical and tactile quality, all the way from shade to table mount.                                                                                                                                                                                         |
| Micro Switch Button       | The on/off/dimming button is placed ergonomically on the topside of the shade and offers haptic feedback during operation.                                                                                                                                                                                                                        |
| Integrated COB LED        | The light technology is based on a highly energy-efficient COB (chip on board) LED solution. This consists of a cluster of diodes, instead of several separate diodes.                                                                                                                                                                            |
| Anti-glare system         | The shade is adjustable for universal direction of the light. There is a glare-protection system to minimise both direct and indirect glare.                                                                                                                                                                                                      |
| Dimmable                  | w 127 winkel is equipped with a seamless dimmer.                                                                                                                                                                                                                                                                                                  |
| Timer function            | A built-in timer automatically turns the lamp off after nine hours.                                                                                                                                                                                                                                                                               |
| Heat Management           | The unique combination of materials and heat engineering inside the lamp<br>shade makes sure that both external and internal temperatures are kept low,<br>for safe handling and a long life.                                                                                                                                                     |
| Flicker-free light        | The high frequency electronics (20,000 Hz) provides a flicker-free light.                                                                                                                                                                                                                                                                         |
| Light distribution        | By using COB LED, the light can be controlled in a better way, so called multi-shadows are avoided and, combined with a reflector and a diffuser, a very even light pattern is achieved over a large surface.                                                                                                                                     |
| Multiple mounting options | Available with a clamp, a base (see image on opposite page), a bracket or<br>a pin. In addition, the w127 winkel is available with a range of adaptors<br>that can be integrated into table systems from a range of various furniture<br>manufactureres. See varieties of adaptors on Wästberg's website<br>collection/w127 winkel/specification. |