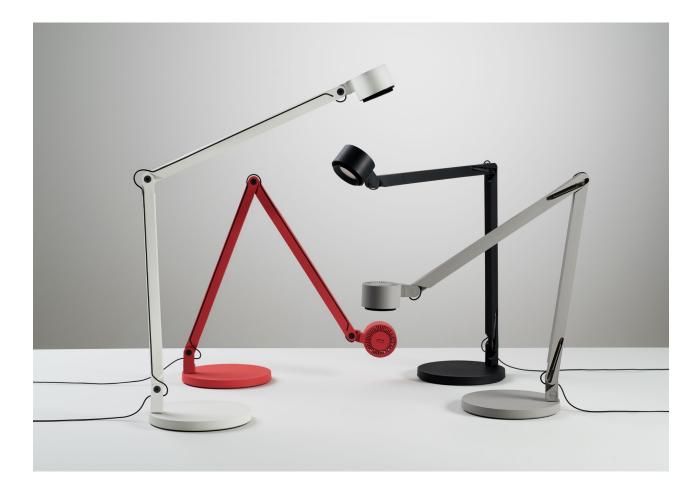

Design: Dirk Winkel

| Bio-polyamide             | w 127 winkel is manufactured of solid fiberglass reinforced bio-polyamide, based on over 60% renewable material derived from ricinus oil. Like any kind of thermoplastic, it is recyclable.                                                                                                                                                       |
|---------------------------|---------------------------------------------------------------------------------------------------------------------------------------------------------------------------------------------------------------------------------------------------------------------------------------------------------------------------------------------------|
| Construction              | A sturdy arm and joint construction that lends to the lamp a reliable and pleasant mechanical and tactile quality, all the way from shade to table mount.                                                                                                                                                                                         |
| Micro Switch Button       | The on/off/dimming button is placed ergonomically on the topside of the shade and offers haptic feedback during operation.                                                                                                                                                                                                                        |
| Integrated COB LED        | The light technology is based on a highly energy-efficient COB (chip on board) LED solution. This consists of a cluster of diodes, instead of several separate diodes.                                                                                                                                                                            |
| Anti-glare system         | The shade is adjustable for universal direction of the light. There is a glare-protection system to minimise both direct and indirect glare.                                                                                                                                                                                                      |
| Dimmable                  | w 127 winkel is equipped with a seamless dimmer.                                                                                                                                                                                                                                                                                                  |
| Timer function            | A built-in timer automatically turns the lamp off after nine hours.                                                                                                                                                                                                                                                                               |
| Heat Management           | The unique combination of materials and heat engineering inside the lamp<br>shade makes sure that both external and internal temperatures are kept low,<br>for safe handling and a long life.                                                                                                                                                     |
| Flicker-free light        | The high frequency electronics (20,000 Hz) provides a flicker-free light.                                                                                                                                                                                                                                                                         |
| Light distribution        | By using COB LED, the light can be controlled in a better way, so called multi-shadows are avoided and, combined with a reflector and a diffuser, a very even light pattern is achieved over a large surface.                                                                                                                                     |
| Multiple mounting options | Available with a clamp, a base (see image on opposite page), a bracket or<br>a pin. In addition, the w127 winkel is available with a range of adaptors<br>that can be integrated into table systems from a range of various furniture<br>manufactureres. See varieties of adaptors on Wästberg's website<br>collection/w127 winkel/specification. |

| Product name                    | w 127 winkel b1                          |               |           | w 127 winkel c1                          |               |           | w 127 winkel p1                           |               |           |
|---------------------------------|------------------------------------------|---------------|-----------|------------------------------------------|---------------|-----------|-------------------------------------------|---------------|-----------|
| Dimensions (mm)                 | nsions (mm)                              |               |           | 72                                       | <br><br>_R    |           |                                           |               |           |
|                                 | [ 43                                     |               | 380       | [ 43<br>[ 52                             |               | 380       | 43<br>40                                  |               | 380       |
| Model                           | Table lamp – one                         | arm           |           | Table lamp — one arm                     |               |           | Table lamp — one arm                      |               |           |
| Mounting                        | Base                                     |               |           | Clamp                                    |               |           | Pin - integrated (cut-out Ø 12mm)         |               |           |
| Material                        | Solid fiberglass reinforced biopolyamide |               |           | Solid fiberglass reinforced biopolyamide |               |           | Solid fiberglass reinforced biopolyamide  |               |           |
| Cord length                     | 200 cm                                   |               |           | 200 cm                                   |               |           | 200 cm                                    |               |           |
| Light source                    | Integrated LED — included                |               |           | Integrated LED - included                |               |           | Integrated LED – included                 |               |           |
| Watt                            | 8 W                                      |               |           | 8 W                                      |               |           | 8 W                                       |               |           |
| Lumen                           | 1050                                     |               |           | 1050                                     |               |           | 1050                                      |               |           |
| Lumen/W                         | 131                                      |               |           | 131                                      |               |           | 131                                       |               |           |
| Colour temperature              | 3000 K                                   |               |           | 3000 K                                   |               |           | 3000 K                                    |               |           |
| Colour rendering                | CRI 97, GAI 80                           |               |           | CRI 97, GAI 80                           |               |           | CRI 97, GAI 80                            |               |           |
| Max colour variation            | 3 SDCM                                   |               |           | 3 SDCM                                   |               |           | 3 SDCM                                    |               |           |
| Frequency                       | 20,000 Hz                                |               |           | 20,000 Hz                                |               |           | 20,000 Hz                                 |               |           |
| Light source life<br>expectancy | 50.000 h                                 |               |           | 50.000 h                                 |               |           | 50.000 h                                  |               |           |
| Light control                   | Dimmable — timer 9 h                     |               |           | Dimmable – timer 9 h                     |               |           | Dimmable — timer 9 h                      |               |           |
| Energy class                    | A+                                       |               |           | A+                                       |               |           | A+                                        |               |           |
| Packaging dimensions            | L54 x W38 x H10 cm (0.02 m³)             |               |           | L54 x W38 x H10 cm (0.02 m³)             |               |           | L54 x W38 x H10 cm (0.02 m <sup>3</sup> ) |               |           |
| Packaging weight                | 5 kg                                     |               |           | 2 kg                                     |               |           | 2 kg                                      |               |           |
|                                 | Colour                                   | EAN code      | Art. no.  | Colour                                   | EAN code      | Art. no.  | Colour                                    | EAN code      | Art. no.  |
|                                 | White                                    | 7330492006116 | 127B102.2 | White                                    | 7330492006154 | 127C102.2 | White                                     | 7330492006192 | 127P102.2 |
|                                 | Grey                                     | 7330492006123 | 127B104.2 | Grey                                     | 7330492006161 | 127C104.2 | Grey                                      | 7330492006208 | 127P104.2 |
|                                 | Black                                    | 7330492006130 | 127B105.2 | Black                                    | 7330492006178 | 127C105.2 | Black                                     | 7330492006215 | 127P105.2 |
|                                 | Red                                      | 7330492006147 | 127B108.2 | Red                                      | 7330492006185 | 127C108.2 | Red                                       | 7330492006222 | 127P108.2 |

| Product name                               | w 127 winkel br1                          |               |             | w 127 winkel b2                          |               |             | w 127 winkel c2                           |               |           |  |
|--------------------------------------------|-------------------------------------------|---------------|-------------|------------------------------------------|---------------|-------------|-------------------------------------------|---------------|-----------|--|
| Dimensions (mm) 96   1 72 96   380 380 380 |                                           |               | 180         | 487                                      | 380           | 487<br>[ 72 |                                           |               |           |  |
| Model                                      | [ 43<br>Table lamp – one                  | arm           | 40 <u> </u> | ] 43<br>Table lamp - two                 | arms          | 12 I        | 43<br>52<br>Table lamp - two              | arms.         | 1         |  |
| Mounting                                   | Wall/Rail bracket                         |               |             | Base                                     |               |             | Clamp                                     |               |           |  |
| Material                                   | Solid fiberglass reinforced biopolyamide  |               |             | Solid fiberglass reinforced biopolyamide |               |             | Solid fiberglass reinforced biopolyamide  |               |           |  |
| Cord length                                | 200 cm                                    |               |             | 200 cm                                   |               |             | 200 cm                                    |               |           |  |
| Light source                               | Integrated LED - included                 |               |             | Integrated LED - included                |               |             | Integrated LED - included                 |               |           |  |
| Watt                                       | 8 W                                       |               |             | 8 W                                      |               |             | 8 W                                       |               |           |  |
| Lumen                                      | 1050                                      |               |             | 1050                                     |               |             | 1050                                      |               |           |  |
| Lumen/W                                    | 131                                       |               |             | 131                                      |               |             | 131                                       |               |           |  |
| Colour temperature                         | 3000 K                                    |               |             | 3000 K                                   |               |             | 3000 K                                    |               |           |  |
| Colour rendering                           | CRI 97, GAI 80                            |               |             | CRI 97, GAI 80                           |               |             | CRI 97, GAI 80                            |               |           |  |
| Max colour variation                       | 3 SDCM                                    |               |             | 3 SDCM                                   |               |             | 3 SDCM                                    |               |           |  |
| Frequency                                  | 20,000 Hz                                 |               |             | 20,000 Hz                                |               |             | 20,000 Hz                                 |               |           |  |
| Light source life<br>expectancy            | 50.000 h                                  |               |             | 50.000 h                                 |               |             | 50.000 h                                  |               |           |  |
| Light control                              | Dimmable – timer 9 h                      |               |             | Dimmable — timer 9 h                     |               |             | Dimmable – timer 9 h                      |               |           |  |
| Energy class                               | A+                                        |               |             | A+                                       |               |             | A+                                        |               |           |  |
| Packaging dimensions                       | L54 x W38 x H10 cm (0.02 m <sup>3</sup> ) |               |             | L54 x W38 x H10 cm (0.02 m³)             |               |             | L54 x W38 x H10 cm (0.02 m <sup>3</sup> ) |               |           |  |
| Packaging weight                           | 2 kg                                      |               |             | 5 kg                                     |               |             | 2 kg                                      |               |           |  |
|                                            | Colour                                    | EAN code      | Art. no.    | Colour                                   | EAN code      | Art. no.    | Colour                                    | EAN code      | Art. no.  |  |
|                                            | White<br>(Black bracket)                  | 7330492006239 | 127BR102.2  | White                                    | 7330492006277 | 127B202.2   | White                                     | 7330492006314 | 127C202.2 |  |
|                                            | Grey<br>(Black bracket)                   | 7330492006246 | 127BR104.2  | Grey                                     | 7330492006284 | 127B204.2   | Grey                                      | 7330492006321 | 127C204.2 |  |
|                                            | Black<br>(Black bracket)                  | 7330492006253 | 127BR105.2  | Black                                    | 7330492006291 | 127B205.2   | Black                                     | 7330492006338 | 127C205.2 |  |
|                                            | Red<br>(Black bracket)                    | 7330492006260 | 127BR108.2  | Red                                      | 7330492006307 | 127B208.2   | Red                                       | 7330492006345 | 127C208.2 |  |