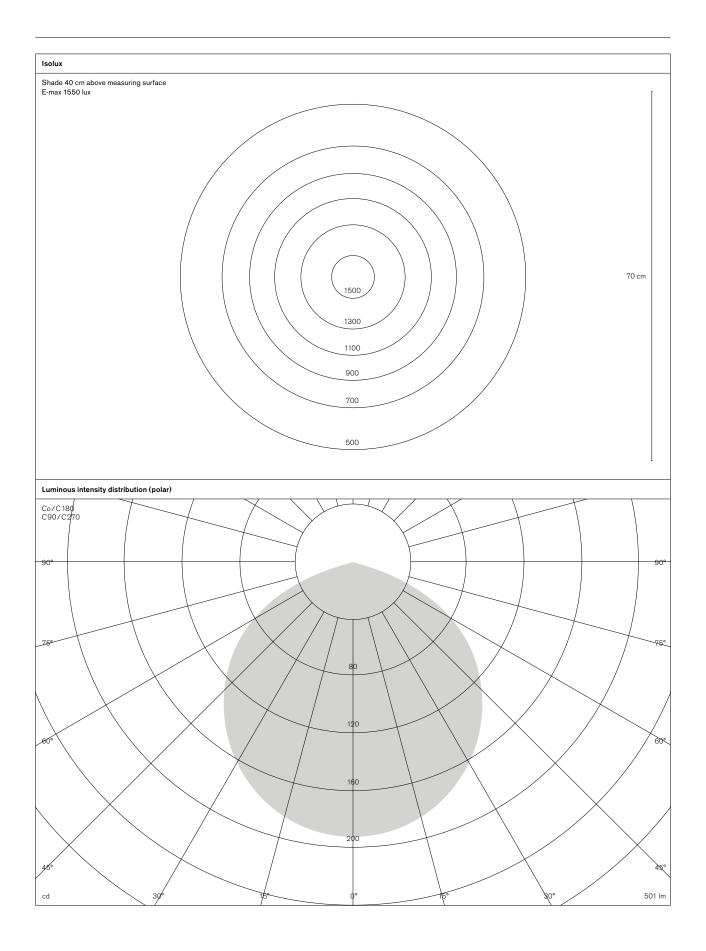

| Product name                    | w 127 winkel b1                          |               |           | w 127 winkel c1                          |               |           | w 127 winkel p1                           |               |           |
|---------------------------------|------------------------------------------|---------------|-----------|------------------------------------------|---------------|-----------|-------------------------------------------|---------------|-----------|
| Dimensions (mm)                 | nsions (mm)                              |               |           | 72                                       | <br><br>_R    |           |                                           |               |           |
|                                 | [ 43                                     |               | 380       | [ 43<br>[ 52                             |               | 380       | 43<br>40                                  |               | 380       |
| Model                           | Table lamp – one                         | arm           |           | Table lamp — one arm                     |               |           | Table lamp — one arm                      |               |           |
| Mounting                        | Base                                     |               |           | Clamp                                    |               |           | Pin - integrated (cut-out Ø 12mm)         |               |           |
| Material                        | Solid fiberglass reinforced biopolyamide |               |           | Solid fiberglass reinforced biopolyamide |               |           | Solid fiberglass reinforced biopolyamide  |               |           |
| Cord length                     | 200 cm                                   |               |           | 200 cm                                   |               |           | 200 cm                                    |               |           |
| Light source                    | Integrated LED — included                |               |           | Integrated LED - included                |               |           | Integrated LED – included                 |               |           |
| Watt                            | 8 W                                      |               |           | 8 W                                      |               |           | 8 W                                       |               |           |
| Lumen                           | 1050                                     |               |           | 1050                                     |               |           | 1050                                      |               |           |
| Lumen/W                         | 131                                      |               |           | 131                                      |               |           | 131                                       |               |           |
| Colour temperature              | 3000 K                                   |               |           | 3000 K                                   |               |           | 3000 K                                    |               |           |
| Colour rendering                | CRI 97, GAI 80                           |               |           | CRI 97, GAI 80                           |               |           | CRI 97, GAI 80                            |               |           |
| Max colour variation            | 3 SDCM                                   |               |           | 3 SDCM                                   |               |           | 3 SDCM                                    |               |           |
| Frequency                       | 20,000 Hz                                |               |           | 20,000 Hz                                |               |           | 20,000 Hz                                 |               |           |
| Light source life<br>expectancy | 50.000 h                                 |               |           | 50.000 h                                 |               |           | 50.000 h                                  |               |           |
| Light control                   | Dimmable — timer 9 h                     |               |           | Dimmable – timer 9 h                     |               |           | Dimmable — timer 9 h                      |               |           |
| Energy class                    | A+                                       |               |           | A+                                       |               |           | A+                                        |               |           |
| Packaging dimensions            | L54 x W38 x H10 cm (0.02 m³)             |               |           | L54 x W38 x H10 cm (0.02 m³)             |               |           | L54 x W38 x H10 cm (0.02 m <sup>3</sup> ) |               |           |
| Packaging weight                | 5 kg                                     |               |           | 2 kg                                     |               |           | 2 kg                                      |               |           |
|                                 | Colour                                   | EAN code      | Art. no.  | Colour                                   | EAN code      | Art. no.  | Colour                                    | EAN code      | Art. no.  |
|                                 | White                                    | 7330492006116 | 127B102.2 | White                                    | 7330492006154 | 127C102.2 | White                                     | 7330492006192 | 127P102.2 |
|                                 | Grey                                     | 7330492006123 | 127B104.2 | Grey                                     | 7330492006161 | 127C104.2 | Grey                                      | 7330492006208 | 127P104.2 |
|                                 | Black                                    | 7330492006130 | 127B105.2 | Black                                    | 7330492006178 | 127C105.2 | Black                                     | 7330492006215 | 127P105.2 |
|                                 | Red                                      | 7330492006147 | 127B108.2 | Red                                      | 7330492006185 | 127C108.2 | Red                                       | 7330492006222 | 127P108.2 |