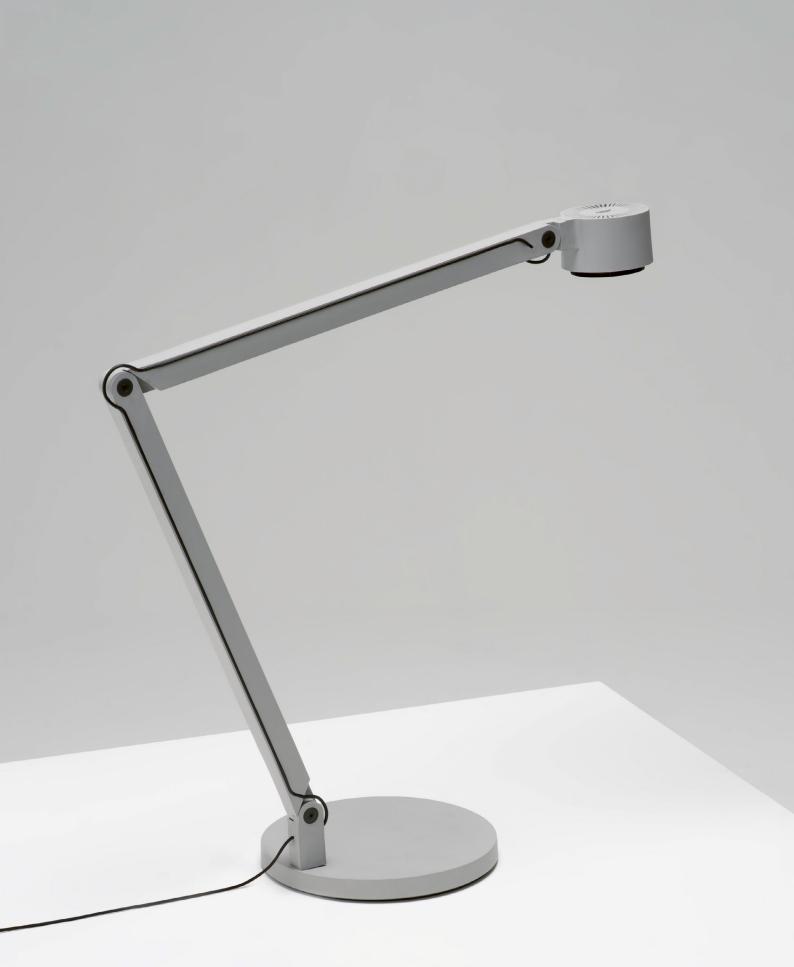

Design: Dirk Winkel

| Bio-polyamide             | w 127 winkel is manufactured of solid fiberglass reinforced bio-polyamide, based on over 60% renewable material derived from ricinus oil. Like any kind of thermoplastic, it is recyclable.                                                                                                                                                       |
|---------------------------|---------------------------------------------------------------------------------------------------------------------------------------------------------------------------------------------------------------------------------------------------------------------------------------------------------------------------------------------------|
| Construction              | A sturdy arm and joint construction that lends to the lamp a reliable and pleasant mechanical and tactile quality, all the way from shade to table mount.                                                                                                                                                                                         |
| Micro Switch Button       | The on/off/dimming button is placed ergonomically on the topside of the shade and offers haptic feedback during operation.                                                                                                                                                                                                                        |
| Integrated COB LED        | The light technology is based on a highly energy-efficient COB (chip on board) LED solution. This consists of a cluster of diodes, instead of several separate diodes.                                                                                                                                                                            |
| Anti-glare system         | The shade is adjustable for universal direction of the light. There is a glare-protection system to minimise both direct and indirect glare.                                                                                                                                                                                                      |
| Dimmable                  | w 127 winkel is equipped with a seamless dimmer.                                                                                                                                                                                                                                                                                                  |
| Timer function            | A built-in timer automatically turns the lamp off after nine hours.                                                                                                                                                                                                                                                                               |
| Heat Management           | The unique combination of materials and heat engineering inside the lamp<br>shade makes sure that both external and internal temperatures are kept low,<br>for safe handling and a long life.                                                                                                                                                     |
| Flicker-free light        | The high frequency electronics (20,000 Hz) provides a flicker-free light.                                                                                                                                                                                                                                                                         |
| Light distribution        | By using COB LED, the light can be controlled in a better way, so called multi-shadows are avoided and, combined with a reflector and a diffuser, a very even light pattern is achieved over a large surface.                                                                                                                                     |
| Multiple mounting options | Available with a clamp, a base (see image on opposite page), a bracket or<br>a pin. In addition, the w127 winkel is available with a range of adaptors<br>that can be integrated into table systems from a range of various furniture<br>manufactureres. See varieties of adaptors on Wästberg's website<br>collection/w127 winkel/specification. |

| Product name                    | w 127 winkel b1                          |               |           | w 127 winkel c1                          |               |           | w 127 winkel p1                           |               |           |
|---------------------------------|------------------------------------------|---------------|-----------|------------------------------------------|---------------|-----------|-------------------------------------------|---------------|-----------|
| Dimensions (mm)                 | nsions (mm)                              |               |           | 72                                       | <br><br>_R    |           |                                           |               |           |
|                                 | [ 43                                     |               | 380       | [ 43<br>[ 52                             |               | 380       | 43<br>40                                  |               | 380       |
| Model                           | Table lamp – one                         | arm           |           | Table lamp — one arm                     |               |           | Table lamp — one arm                      |               |           |
| Mounting                        | Base                                     |               |           | Clamp                                    |               |           | Pin - integrated (cut-out Ø 12mm)         |               |           |
| Material                        | Solid fiberglass reinforced biopolyamide |               |           | Solid fiberglass reinforced biopolyamide |               |           | Solid fiberglass reinforced biopolyamide  |               |           |
| Cord length                     | 200 cm                                   |               |           | 200 cm                                   |               |           | 200 cm                                    |               |           |
| Light source                    | Integrated LED — included                |               |           | Integrated LED - included                |               |           | Integrated LED – included                 |               |           |
| Watt                            | 8 W                                      |               |           | 8 W                                      |               |           | 8 W                                       |               |           |
| Lumen                           | 1050                                     |               |           | 1050                                     |               |           | 1050                                      |               |           |
| Lumen/W                         | 131                                      |               |           | 131                                      |               |           | 131                                       |               |           |
| Colour temperature              | 3000 K                                   |               |           | 3000 K                                   |               |           | 3000 K                                    |               |           |
| Colour rendering                | CRI 97, GAI 80                           |               |           | CRI 97, GAI 80                           |               |           | CRI 97, GAI 80                            |               |           |
| Max colour variation            | 3 SDCM                                   |               |           | 3 SDCM                                   |               |           | 3 SDCM                                    |               |           |
| Frequency                       | 20,000 Hz                                |               |           | 20,000 Hz                                |               |           | 20,000 Hz                                 |               |           |
| Light source life<br>expectancy | 50.000 h                                 |               |           | 50.000 h                                 |               |           | 50.000 h                                  |               |           |
| Light control                   | Dimmable — timer 9 h                     |               |           | Dimmable – timer 9 h                     |               |           | Dimmable — timer 9 h                      |               |           |
| Energy class                    | A+                                       |               |           | A+                                       |               |           | A+                                        |               |           |
| Packaging dimensions            | L54 x W38 x H10 cm (0.02 m³)             |               |           | L54 x W38 x H10 cm (0.02 m³)             |               |           | L54 x W38 x H10 cm (0.02 m <sup>3</sup> ) |               |           |
| Packaging weight                | 5 kg                                     |               |           | 2 kg                                     |               |           | 2 kg                                      |               |           |
|                                 | Colour                                   | EAN code      | Art. no.  | Colour                                   | EAN code      | Art. no.  | Colour                                    | EAN code      | Art. no.  |
|                                 | White                                    | 7330492006116 | 127B102.2 | White                                    | 7330492006154 | 127C102.2 | White                                     | 7330492006192 | 127P102.2 |
|                                 | Grey                                     | 7330492006123 | 127B104.2 | Grey                                     | 7330492006161 | 127C104.2 | Grey                                      | 7330492006208 | 127P104.2 |
|                                 | Black                                    | 7330492006130 | 127B105.2 | Black                                    | 7330492006178 | 127C105.2 | Black                                     | 7330492006215 | 127P105.2 |
|                                 | Red                                      | 7330492006147 | 127B108.2 | Red                                      | 7330492006185 | 127C108.2 | Red                                       | 7330492006222 | 127P108.2 |