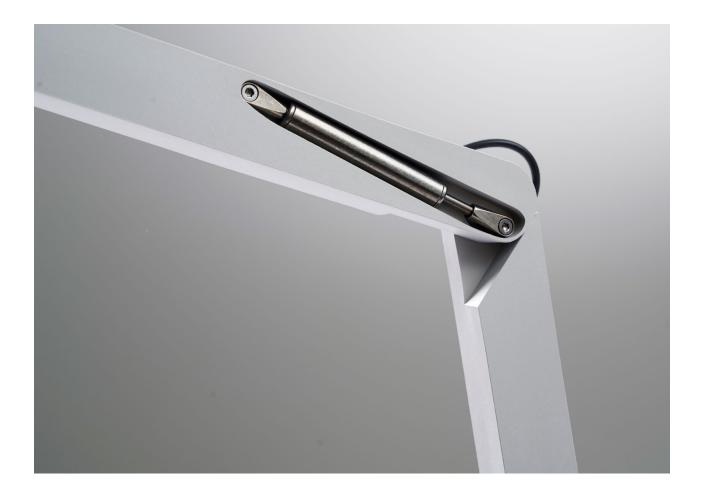

Design: Dirk Winkel

| Bio-polyamide             | w 127 winkel is manufactured of solid fiberglass reinforced bio-polyamide, based on over 60% renewable material derived from ricinus oil. Like any kind of thermoplastic, it is recyclable.                                                                                                                                                       |
|---------------------------|---------------------------------------------------------------------------------------------------------------------------------------------------------------------------------------------------------------------------------------------------------------------------------------------------------------------------------------------------|
| Construction              | A sturdy arm and joint construction that lends to the lamp a reliable and pleasant mechanical and tactile quality, all the way from shade to table mount.                                                                                                                                                                                         |
| Micro Switch Button       | The on/off/dimming button is placed ergonomically on the topside of the shade and offers haptic feedback during operation.                                                                                                                                                                                                                        |
| Integrated COB LED        | The light technology is based on a highly energy-efficient COB (chip on board) LED solution. This consists of a cluster of diodes, instead of several separate diodes.                                                                                                                                                                            |
| Anti-glare system         | The shade is adjustable for universal direction of the light. There is a glare-protection system to minimise both direct and indirect glare.                                                                                                                                                                                                      |
| Dimmable                  | w 127 winkel is equipped with a seamless dimmer.                                                                                                                                                                                                                                                                                                  |
| Timer function            | A built-in timer automatically turns the lamp off after nine hours.                                                                                                                                                                                                                                                                               |
| Heat Management           | The unique combination of materials and heat engineering inside the lamp<br>shade makes sure that both external and internal temperatures are kept low,<br>for safe handling and a long life.                                                                                                                                                     |
| Flicker-free light        | The high frequency electronics (20,000 Hz) provides a flicker-free light.                                                                                                                                                                                                                                                                         |
| Light distribution        | By using COB LED, the light can be controlled in a better way, so called multi-shadows are avoided and, combined with a reflector and a diffuser, a very even light pattern is achieved over a large surface.                                                                                                                                     |
| Multiple mounting options | Available with a clamp, a base (see image on opposite page), a bracket or<br>a pin. In addition, the w127 winkel is available with a range of adaptors<br>that can be integrated into table systems from a range of various furniture<br>manufactureres. See varieties of adaptors on Wästberg's website<br>collection/w127 winkel/specification. |