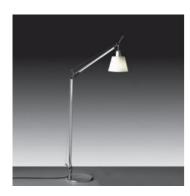

# **Tolomeo Basculante Reading Floor - Parchment diffuser 180**

## **DESCRIPTION:**

Cantilevered arms in polished aluminium; joint in polished aluminium; diffuser in parchment paper on a plastic frame. The code is referred to the body lamp only

System of spring balancing. The diffuser normally used, remains vertical regardless of the angle of the arm. Possibility to mount LED source on E27 Socket.