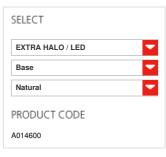

#### **FEATURES**

Product name: Tolomeo Basculante

Reading Floor - Parchment

diffuser 180

Article Code: A014600 Colour: Natural

Material: Aluminium, parchment

paper, steel

Series: Design