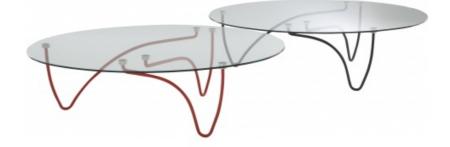

# RYTHME

**Design by** Angie Anakis

### Description

Top in 1/4" thick clear toughened glass. Matt lacquered circular steel base  $\emptyset$  1/2". Plates ( $\emptyset$  1 1/4") to take the base are glued to the underside of the top.

**Technical Specifications** 

### OVAL OCCASIONAL TABLE CLEAR GLASS TOP RED LACQUERED BASE

**DIMENSIONS** H 12 " - W 36 " - L 43 " -

oval occasional table clear glass top red lacquered base

#### DIMENSIONS H 12 - " W 36 - " L 43 - "

oval occasional table clear glass top black lacquered base