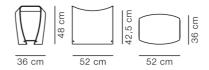

## Gallery

By Hans Sandgren Jakobsen, 1998

| Model         | 1610 -                                                                                                                                                                                                                                              |
|---------------|-----------------------------------------------------------------------------------------------------------------------------------------------------------------------------------------------------------------------------------------------------|
| About         | The Gallery stool was a major design breakthrough when it was launched in 1998. With striking simplicity, the properties of moulded plywood are pushed to the maximum limit to form a sculptural seating object.                                    |
| Product group | Complements                                                                                                                                                                                                                                         |
| Measurements  | W: 52 cm, D: 36 cm<br>H: 48 cm, Sh: 42,5 cm                                                                                                                                                                                                         |
| Weight        | 4 kg                                                                                                                                                                                                                                                |
| Materials     | Stool made from a single mould of plywood and fixed with metal joints.                                                                                                                                                                              |
| Accessories   | Coupling                                                                                                                                                                                                                                            |
| Guarantee     | Fredericia Furniture A/S offers a five-year guarantee against manufacturing defects in standard products (materials and construction). Wear and damage to covers, surface treatment, inappropiate use and the like are not covered by the warranty. |
| Download      | Download images, architect files at our partner portal on www.fredericia.com                                                                                                                                                                        |

Drawing