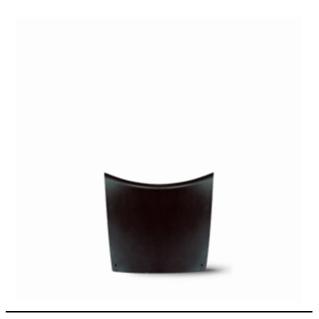

## Gallery

By Hans Sandgren Jakobsen, 1998

| Model         | 1610 -                                                                                                                                                                                                                                              |
|---------------|-----------------------------------------------------------------------------------------------------------------------------------------------------------------------------------------------------------------------------------------------------|
| About         | The Gallery stool was a major design breakthrough when it was launched in 1998. With striking simplicity, the properties of moulded plywood are pushed to the maximum limit to form a sculptural seating object.                                    |
| Product group | Complements                                                                                                                                                                                                                                         |
| Measurements  | W: 52 cm, D: 36 cm<br>H: 48 cm, Sh: 42,5 cm                                                                                                                                                                                                         |
| Weight        | 4 kg                                                                                                                                                                                                                                                |
| Materials     | Stool made from a single mould of plywood and fixed with metal joints.                                                                                                                                                                              |
| Accessories   | Coupling                                                                                                                                                                                                                                            |
| Guarantee     | Fredericia Furniture A/S offers a five-year guarantee against manufacturing defects in standard products (materials and construction). Wear and damage to covers, surface treatment, inappropiate use and the like are not covered by the warranty. |
| Download      | Download images, architect files at our partner portal on www.fredericia.com                                                                                                                                                                        |