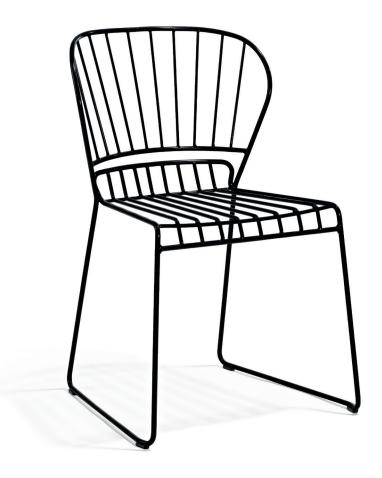

## RESÖ CHAIR

DESIGN: MATILDA LINDBLOM, 2013

REM-B Black steel

REM-GG Charcoal Grey steel

REM-DG Dark Green steel

REM-LG Light Green steel

REM-P Pink steel

REM-W White steel

RFM-Y Yellow steel

REC-B Black Sunbrella Cushion

REC-N Natural Sunbrella Cushion

REC-W White Sunbrella Cushion

Steel is a hard and firm material but that doesn't show in the Resö range. It's so neatly rounded and soft in the appearance, it looks almost as strokes of ink in the air. Ink in many colors, that is, since you can get it prettty much however you prefer it.

It's stackable.

## PRODUCT DIMENSIONS

| CM                               | INCHES                        |
|----------------------------------|-------------------------------|
| Height: 78                       | Height: 30.71                 |
| Height of the seat: 45           | Height of the seat: 17.72     |
| Depth: 56                        | Depth: 22.05                  |
| Seat depth: 36                   | Seat depth: 14.17             |
| Width: 54                        | Width: 21.26                  |
| Seat width: 35 (back) 45 (front) | Seat width: 13.78 (back) 17.7 |