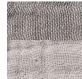

### Production process

The throw is made from 100% organic cotton and is composed of 3 layers of fine woven cotton, finished with raw semi twisted fringes on all sides. The layers are linked together with a slim stich which gives the throw a crinkled effect that creates a unique pattern. The throw comes with a front and backside colour giving the opportunity to change identity from day to day.