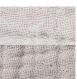

### Production process

The throw is made from 100% organic cotton and is composed of 3 layers of fine woven cotton, finished with raw semi twisted fringes on all sides. The layers are linked together with a slim stich which gives the throw a crinkled effect that creates a unique pattern. The throw comes with a front and backside colour giving the opportunity to change identity from day to day.