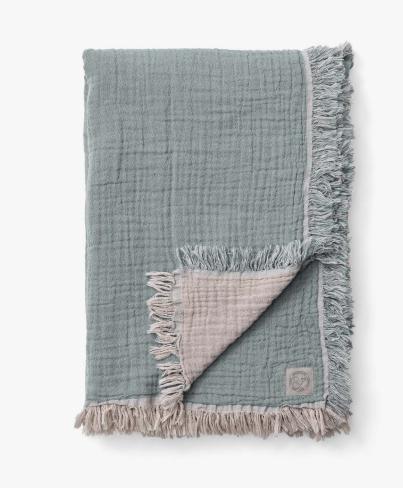

### Production process

The throw is made from 100% organic cotton and is composed of 3 layers of fine woven cotton, finished with raw semi twisted fringes on all sides. The layers are linked together with a slim stich which gives the throw a crinkled effect that creates a unique pattern. The throw comes with a front and backside colour giving the opportunity to change identity from day to day.

## Cleaning instructions

Machine wash 40 degrees.

Cloud & Milk, Cloud & Slate, Cloud & Sage

→ Cloud & Slate

→ Cloud & Sage