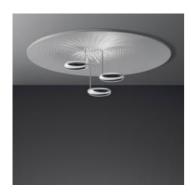

#### **DESCRIPTION:**

Lamp available in suspension and ceiling versions. "Droplet is a ceiling light that appears as a pool of liquid aluminium reflecting two light pebbles. It has been generated totally by digital means and freezes in time the act of ripples that cross each other to define reflective zones and acting as a form of liquid dichroic." Materials: die-cast aluminium lighting units; die-cast aluminium reflector.

### **DESCRIPTION:**

Lamp available in suspension and ceiling versions. "Droplet is a ceiling light that appears as a pool of liquid aluminium reflecting two light pebbles. It has been generated totally by digital means and freezes in time the act of ripples that cross each other to define reflective zones and acting as a form of liquid dichroic." Materials: die-cast aluminium lighting units; die-cast aluminium reflector.