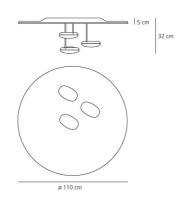

d freezes in time the act of ripples that cross each other to define reflective zones and acting as a form of liquid dichroic." Materials: die-cast aluminium lighting units; die-cast aluminium reflector.



#### Light emission





#### Dimmable

### TECHNICAL DATA SHEET

#### **FEATURES**

Product name: Droplet Ceiling LED 3000K

Article Code: 1474110A

Colour: Polished chrome /

Aluminium

Material:Aluminium, steelSeries:Design, Hydro

Environment: Indoor

#### OPTICS

Emission: Indirect

#### DIMENSIONS

# LAMPS INCLUDED

 Category:
 LED COB

 Number:
 3

 Watt:
 29W

 Color temperature (K):
 3000K

### LUMINAIR

 Watt:
 87W

 Voltage:
 220V-240V

 Luminous Flux (Im):
 3241Im

 CCT:
 3000K

 Efficiency:
 38%

 Efficacy:
 37.25Im/W

 CRI:
 90

 Dimmable Typology:
 Push

#### DIMENSIONS



#### COLOUR



# Artemide

# PRODUCT DATA SHEET

# **Droplet Ceiling**



#### **DESIGN BY:**

Ross Lovegrove 2007

#### **MATERIALS:**

Aluminium, steel

### **DESCRIPTION:**

Lamp available in suspension and ceiling versions. "Droplet is a ceiling light that appears as a pool of liquid aluminium reflecting two light pebbles. It has been generated totally by digital means and freezes in time the act of ripples that cross each other to define reflective zones and acting as a form of liquid dichroic." Materials: die-cast aluminium lighting units; die-cast aluminium reflector.



#### Light emission





#### Dimmable

#### TECHNICAL DATA SHEET

#### **FEATURES**

Product name: Droplet Ceiling
Article Code: 1398010A
Colour: Polished chrome /
Aluminium

 Material:
 Aluminium, steel

 Series