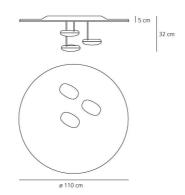

t is a ceiling light that appears as a pool of liquid aluminium reflecting two light pebbles. It has been generated totally by digital means and freezes in time the act of ripples that cross each other to define reflective zones and acting as a form of liquid dichroic." Materials: die-cast aluminium lighting units; die-cast aluminium reflector.



#### Light emission





#### Dimmable

### TECHNICAL DATA SHEET

#### **FEATURES**

Product name: Droplet Ceiling LED 2700K

Article Code: 1474W10A Colour: Polished ch

Polished chrome / Aluminium

Aluminiu

Material:Aluminium, steelSeries:Design, Hydro

Environment: Indoor

#### OPTICS

Emission: Indirect

#### DIMENSIONS

# LAMPS INCLUDED

 Category:
 LED COB

 Number:
 3

 Watt:
 29W

 Color temperature (K):
 2700K

 Class:
 A

# DIMENSIONS



#### COLOUR



# LUMINAIR

Watt: 87W 220V-240V Voltage: Luminous Flux (Im): 3031lm CCT: 2700K Efficiency: 38% Efficacy: 34.84lm/W CRI: 90 Dimmable Typology: Push