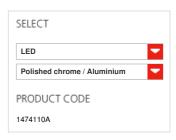

#### **FEATURES**

Product name: Droplet Ceiling LED 3000K

Article Code: 1474110A

Colour: Polished chrome /

Aluminium

Material:Aluminium, steelSeries:Design, Hydro

Environment: Indoor

#### **FEATURES**

Product name: Droplet Ceiling
Article Code: 1398010A
Colour: Polished chrome /
Aluminium

 Material:
 Aluminium, steel

 Series:
 Design, Hydro

 Environment:
 Indoor

OPTICS

Emission: Indirect