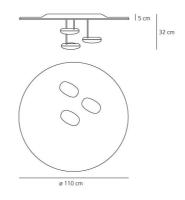

ovegrove 2007

#### **MATERIALS:**

Aluminium, steel

### **DESCRIPTION:**

Lamp available in suspension and ceiling versions. "Droplet is a ceiling light that appears as a pool of liquid aluminium reflecting two light pebbles. It has been generated totally by digital means and freezes in time the act of ripples that cross each other to define reflective zones and acting as a form of liquid dichroic." Materials: die-cast aluminium lighting units; die-cast aluminium reflector.



#### Light emission





#### Dimmable

#### TECHNICAL DATA SHEET

#### **FEATURES**

Product name: Droplet Ceiling
Article Code: 1398010A
Colour: Polished chrome /
Aluminium

 Material:
 Aluminium, steel

 Series:
 Design, Hydro

 Environment:
 Indoor

OPTICS

Emission: Indirect

#### DIMENSIONS

#### DIMENSIONS



#### COLOUR



# LAMPS NOT INCLUDED

Category: HALO Number: Qt-de12 160W Watt: Socket: R7s Type: Hdg Luminous Flux (Im): 3300lm Colour Rendering: 1a Colour temperature (K): 2950K Duration (h): 2000h

### ALTERNATIVE LAMPS

#### LED

 Category:
 LED

 Watt:
 11w

 Luminous Flux (Im):
 1110Im

 Socket:
 R7s

 Class:
 A

#### LUMINAIR

**Watt:** 480W **Voltage:** 220V-240V

 Luminous Flux (Im):
 9900lm

 CCT:
 2950K



# PRODUCT DATA SHEET

# **Droplet Ceiling LED 2700K**



#### **DESIGN BY:**

Ross Lovegrove 2011

#### **MATERIALS:**

Aluminium, steel

#### **DESCRIPTION:**

Lamp available in suspension and ceiling versions. "Droplet is a ceiling light that appears as a pool of liquid aluminium reflecting two light pebbles. It has been generated totally by digital means and freezes in tim