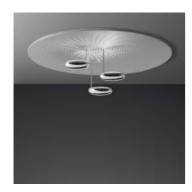

#### **DESCRIPTION:**

Lamp available in suspension and ceiling versions. "Droplet is a ceiling light that appears as a pool of liquid aluminium reflecting two light pebbles. It has been generated totally by digital means and freezes in time the act of ripples that cross each other to define reflective zones and acting as a form of liquid dichroic." Materials: die-cast aluminium lighting units; die-cast aluminium reflector.

### **DESCRIPTION:**

Lamp available in suspension and ceiling versions. "Droplet is a ceiling light that appears as a pool of liquid aluminium reflecting two light pebbles. It has been generated totally by digital means and freezes in time the act of ripples that cross each other to define reflective zones and acting as a form of liquid dichroic." Materials: die-cast aluminium lighting units; die-cast aluminium reflector.