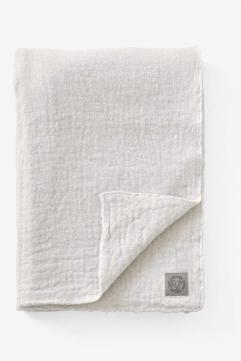

## Woolen Throw <sup>SC34</sup> Space Copenhagen 2020

**Product category** Blanket

**Environment** Indoor

**Material** 100% Extra fine Merino wool

## Production process

Made from 100% extra fine Merino wool, composed with two layers of fine woven yarn with a slim stich, which is treated under heat to give the blanket a waffle structure and an extremely soft touch. The blanket has short raw fringes in both ends and a front- and a backside colour.