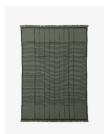

### Product category

Throw

### **Production process**

The throw is composed of woven cotton and wool. The throw undergoes a special treatment after weaving

### Dimensions

H:210cm / 82.6in, W:150cm / 59.1in

## →Stock item

Electric Blue, Dark Green