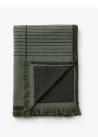

### Product category

Throw

### **Production process**

The throw is composed of woven cotton and wool. The throw undergoes a special treatment after weaving

### Dimensions

H:210cm / 82.6in, W:150cm / 59.1in

## →Stock item

Electric Blue, Dark Green