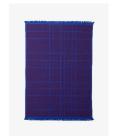

### Product category

Throw

### **Production process**

The throw is composed of woven cotton and wool. The throw undergoes a special treatment after weaving

### Dimensions

H:210cm / 82.6in, W:150cm / 59.1in

## →Stock item

Electric Blue, Dark Green