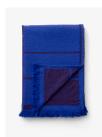

### Product category

Throw

### **Production process**

The throw is composed of woven cotton and wool. The throw undergoes a special treatment after weaving

### Dimensions

H:210cm / 82.6in, W:150cm / 59.1in

## →Stock item

Electric Blue, Dark Green