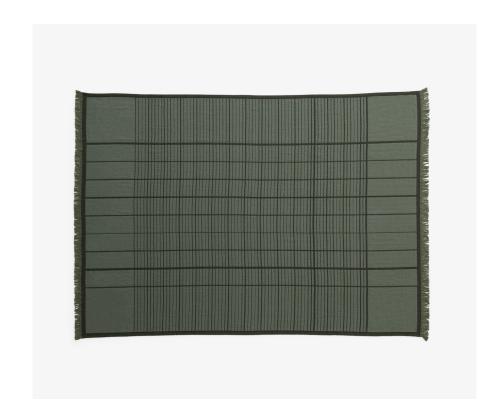

### Product category

Throw

### **Production process**

The throw is composed of woven cotton and wool. The throw undergoes a special treatment after weaving

### Dimensions

H:210cm / 82.6in, W:150cm / 59.1in