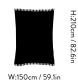

# Untitled AP10 All The Way To Paris 2021







# Untitled AP10 All The Way To Paris 2021

### Product category

Throw

### Environment

Indoor

### Material

48% Cotton, 28% Wool, 12% Viscose, 12% Polyamide

### **Production process**

The throw is composed of woven cotton and wool. The throw undergoes a special treatment after weaving

### Dimensions

H:210cm / 82.6in, W:150cm / 59.1in

# Package dimensions

Giftbox: H:7cm / 2.76in, W:43cm / 16.9in,

D:50cm / 19./in

Master carton: H:25cm / 9.8in, W:40cm / 15.7in,

D:60cm / 23.6in

### Colli quantity

6 рс

### ${\sf Weight}$

Product: 1 kg

Product incl. giftbox: 1.1 kg

## →Stock item

Electric Blue, Dark Green

# Cleaning instructions

Dry clean only.











→ Electric Blue

→ Dark Green