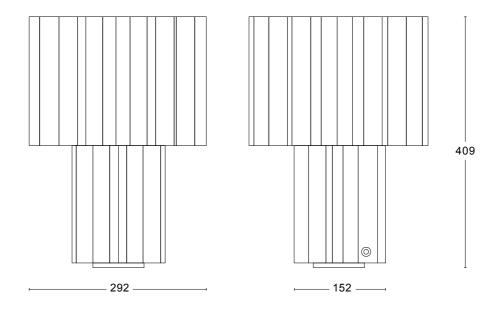

blue or red pleated textile JAB<br>Nineteen-94 |
| Connection      | 2,5 m white cable dimmer and earthed plug included                           |
| Mounting        | Cable cord, plug included                                                    |
| Lightsource     | 1 x LED E27 2700K 380lm CRI<80                                               |
| Socket          | E27                                                                          |
| Weight          | 2 kg                                                                         |
| Volume          | 0.03 m³                                                                      |

#### ARTICLE NO

- 38026-01-006 White textile
- 38026-10 Blue textile
- 38026-06 Red textile
- 50304-D LED E27 2700K 380lm CRI<80 (Need 1)

## Dimensions



For more info, visit our website