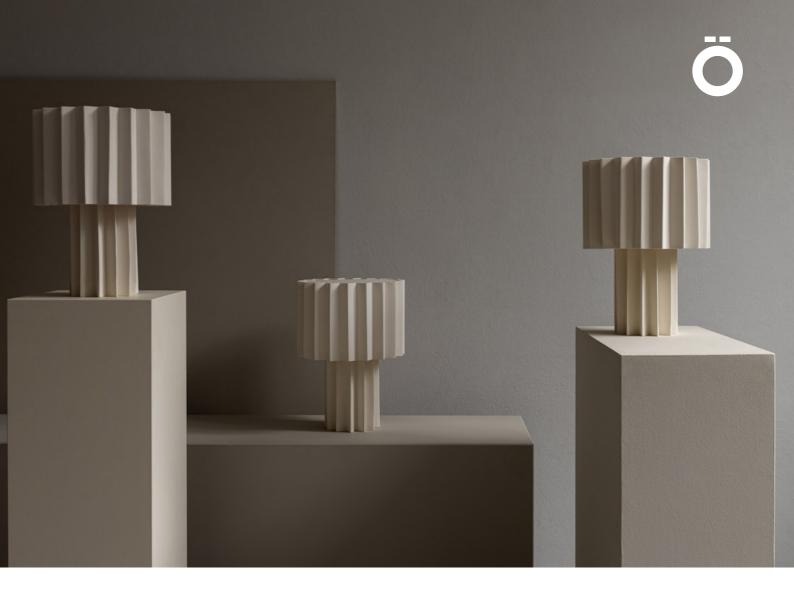

# Plissé

Plissé White Edition is a textile table lamp that challenges the art of pleating. The lamp is designed by the duo Folkform and was recently awarded "Lighting of the Year 2022" by the magazine Residence, who called it "a sophisticated jewel of light that brings the somewhat neglected handcraft of pleating to the fore in a contemporary setting."

## Dimensions

For more info, visit our website