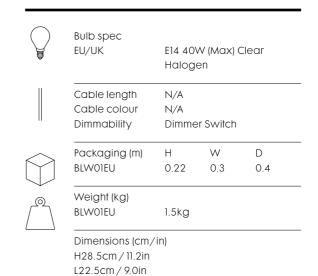

| Process               | Beat Wall is formed of a hand beaten brass shade<br>and brass wall bracket with a sprayed black<br>exterior. It incorporates a knurled brass dimmer<br>switch.      |
|-----------------------|---------------------------------------------------------------------------------------------------------------------------------------------------------------------|
| Year of Design        | 2014                                                                                                                                                                |
| Material              | Brass                                                                                                                                                               |
| Product Code          | BLWO1EU                                                                                                                                                             |
| Туре                  | Wall light                                                                                                                                                          |
| Colour                | Brass  Black                                                                                                                                                        |
| Cleaning Instructions | Clean with a soft dry cloth only. Do not use polishing agents, water or abrasive materials when cleaning. Always switch off the electricity supply before cleaning. |