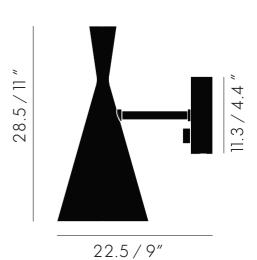

| Process               | Beat Wall is formed of a hand beaten brass shade<br>and brass wall bracket with a sprayed black<br>exterior. It incorporates a knurled brass dimmer<br>switch.      |
|-----------------------|---------------------------------------------------------------------------------------------------------------------------------------------------------------------|
| Year of Design        | 2014                                                                                                                                                                |
| Material              | Brass                                                                                                                                                               |
| Product Code          | BLWO1EU                                                                                                                                                             |
| Туре                  | Wall light                                                                                                                                                          |
| Colour                | Brass  Black                                                                                                                                                        |
| Cleaning Instructions | Clean with a soft dry cloth only. Do not use polishing agents, water or abrasive materials when cleaning. Always switch off the electricity supply before cleaning. |