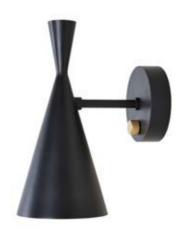

## **Beat Wall Black**

New addition to our much-loved Beat family, inspired by the sculptural simplicity of traditional water vessels used in India. Made from spun brass, the Beat Wall Light incorporates the familiar hand beaten shade with a solid brass dimmer dial.

| Process               | Beat Wall is formed of a hand beaten brass shade<br>and brass wall bracket with a sprayed black<br>exterior. It incorporates a knurled brass dimmer<br>switch.      |
|-----------------------|---------------------------------------------------------------------------------------------------------------------------------------------------------------------|
| Year of Design        | 2014                                                                                                                                                                |
| Material              | Brass                                                                                                                                                               |
| Product Code          | BLWO1EU                                                                                                                                                             |
| Туре                  | Wall light                                                                                                                                                          |
| Colour                | Brass  Black                                                                                                                                                        |
| Cleaning Instructions | Clean with a soft dry cloth only. Do not use polishing agents, water or abrasive materials when cleaning. Always switch off the electricity supply before cleaning. |