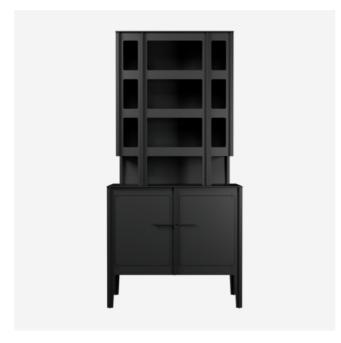

## No Screw No Glue Cabinet

JOOST VAN BLEISWIJK

No Screw No Glue Cabinet by Joost van Bleiswijk is the archetypal cabinet with a classic and iconic feel, but with a modern twist. It's constructed from an innovative and ecoconscious material, Richlite. Richlite is made from recycled paper, responsibly harvested trees, and EcoBind resin. It's durable and sustainable. As the name implies, the No Screw No Glue Cabinet needs no screws or glue. You don't even need tools to put it together. To connect the elements and give the cabinet shape, you slide the elements into each other. No Screw No Glue celebrates that feeling of accomplishment when you create something with your own hands.

## Detailing

No Screw No Glue is made from eco-conscious Richlite and shipped flat-packed to take up little storage space during shipping.

## **Colours**

Black Diamond