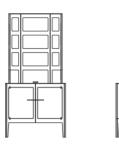

## No Screw No Glue Cabinet

JOOST VAN BLEISWIJK

No Screw No Glue Cabinet by Joost van Bleiswijk is the archetypal cabinet with a classic and iconic feel, but with a modern twist. It's constructed from an innovative and ecoconscious material, Richlite. Richlite is made from recycled paper, responsibly harvested trees, and EcoBind resin. It's durable and sustainable. As the name implies, the No Screw No Glue Cabinet needs no screws or glue. You don't even need tools to put it together. To connect the elements and give the cabinet shape, you slide the elements into each other. No Screw No Glue celebrates that feeling of accomplishment when you create something with your own hands.

## No Screw No Glue Cabinet / Cabinet