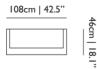

#### **Dimensions**

#### Product

**WIDTH** 108cm | 42.5" **HEIGHT** 222cm | 87.4" **DEPTH** 46cm | 18.1" **WEIGHT NETTO** 60.8kg | 134.04lbs