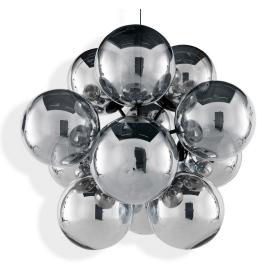

## **GLOBE BURST**

OFF

Large in scale and highly reflective, BURST is made up of 12 spherical orbs which explode from a single point construction to create a spectacular chandelier, available in copper and chrome finishes. Highly mirrored and perfectly reflective during the day and when switched on reveals a multiplicity of internal reflections from the integral LED.