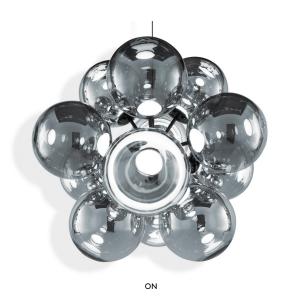

## **GLOBE BURST**

OFF

Large in scale and highly reflective, BURST is made up of 12 spherical orbs which explode from a single point construction to create a spectacular chandelier, available in copper and chrome finishes. Highly mirrored and perfectly reflective during the day and when switched on reveals a multiplicity of internal reflections from the integral LED.