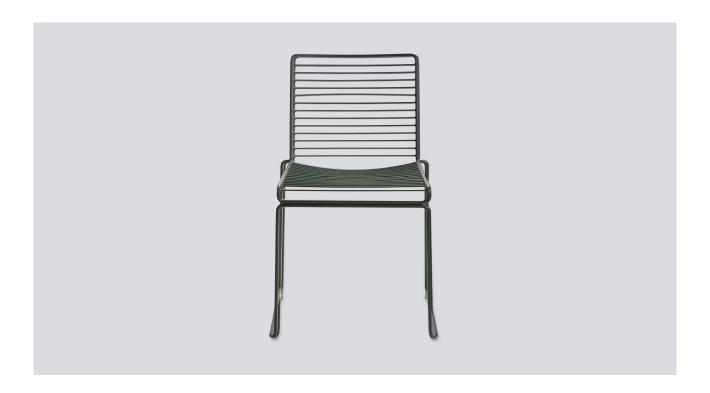

# **HEE DINING**

DESIGN BY HEE WELLING

The philosophy behind the Hee Series was to take an archetypal chair and perfect it down to the last detail while cutting the essentials to the bone. The goal was to create a contemporary chair to fit into a wide range of contexts. The attempt was a great success, resulting in the pragmatic and easily decoded Hee series. Like a line drawing, it wraps metres of metal wire into neat, straight lines in three versions: bar stool, lounge chair and dining chair. Stackable and weatherproof, the wide assortment of colours and designs make Hee suitable for numerous indoor and outdoor contexts, such as bars and restaurants, as well as public spaces and home environments.

#### CONSTRUCTION

Solid steel bar chair in 11 mm welded wire featuring an outdoor powder coating. Comes with pre-mounted gliders.