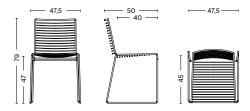

## **DIMENSIONS**

WIDTH / 47,5 cm / 18.7" DEPTH / 50 cm / 19.69" HEIGHT / 79 cm / 31.1" SEAT HEIGHT / 47 cm / 18.5" SEAT DEPTH / 40 cm / 15.75"