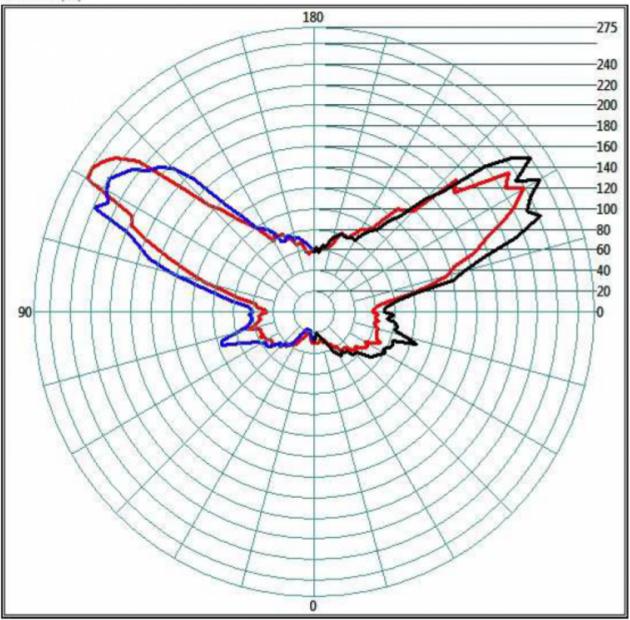

*Dimensions:** Ø90cm x 80,3 cm x 78 cm

**Weight:** 20 kg

Power consumption: Max 16W

**Input voltage:** 230V

Light source: Solid State LED

**Colour temperature:** 2.700K

Lumen: approx. 1300

**Dimmable:** Yes, Mains

**Canopy:** Metallic cylinder

# **moooi**

## **Technical UL**



**Material:** Steel, coated glass

**Dimensions:** Ø35.8" x H35.4"

**Weight:** 20 kg

Power consumption: Max 16W

**Input voltage:** 120V

Light source: Solid State LED

**Colour temperature:** 2700K

Lumen: approx. 1300

**Dimmable:** Yes, Mains

**Canopy:** Metallic cylinder

## **MOOOi**

## Dimensions



## **Packaging dimensions**

### HANA Armchair

H 90 cm | 35.43" W 92 cm | 36.22" L 100 cm | 39.37"

Total shipping weight:

27.5KG | 60.62lbs

# **moooi**

## **Radiation Diagram**

Polar Plot (cd)