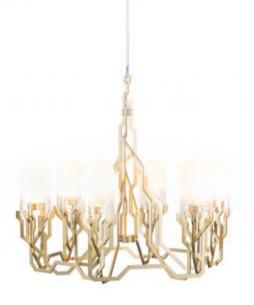

## **Plant Chandelier**

Design duo Kranen/Gille has developed the Plant Chandelier, which has grown and spread its branches in unforeseen directions.

Designer Year of design Kranen/Gille 2019