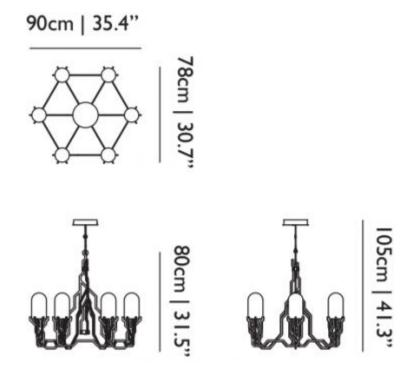

## Technical ce

CE

Material: Steel, coated glass

**Dimensions:** Ø90cm x 80,3 cm x 78 cm

**Weight:** 20 kg

Power consumption: Max 16W

**Input voltage:** 230V

Light source: Solid State LED

## **Technical UL**

**Material:** Steel, coated glass

**Dimensions:** Ø35.8" x H35.4"

**Weight:** 20 kg

Power consumption: Max 16W

**Input voltage:** 120V

Light source: Solid State LED

**Colour temperature:** 2700K

## Dimensions