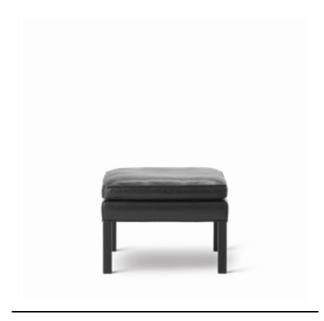

## Mogensen 2202 Ottoman

By Børge Mogensen, 1963

| Model         | 2202 -                                                                                                                                                                                                                                                                                                                                                                             |
|---------------|------------------------------------------------------------------------------------------------------------------------------------------------------------------------------------------------------------------------------------------------------------------------------------------------------------------------------------------------------------------------------------|
| About         | The 2202 Ottoman makes for an ideal companion to either the Wing Chair or the 2207 Chair. Capturing Mogensen's perfect sense of proportions, the base and cushion correspond to the chairs. As a footrest, the Ottoman adds an extra dimension of comfort, allowing you to stretch out and relax even more.                                                                        |
| Product group | Lounge chairs                                                                                                                                                                                                                                                                                                                                                                      |
| Measurements  | W: 58 cm, D: 58 cm<br>H: 43 cm                                                                                                                                                                                                                                                                                                                                                     |
| Weight        | 9 kg                                                                                                                                                                                                                                                                                                                                                                               |
| Materials     | Fully upholstered ottoman with piping in all stitches. Available in leather or fabric. Fixed legs of solid wood, built into the hardwood internal frame. Seat is supported with jute and rubber band webbing. Separate seat cushion with removable cover. Leather cushions are filled with a foam and down mix in separate chambers. Fabric cushions has foam core with down wrap. |
| Guarantee     | Fredericia Furniture A/S offers a five-year guarantee against manufacturing defects in standard products (materials and construction). Wear and damage to covers, surface treatment, inappropiate use and the like are not covered by the warranty.                                                                                                                                |
| Download      | Download images, architect files at our partner portal on www.fredericia.com                                                                                                                                                                                                                                                                                                       |