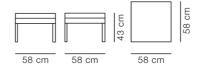

## Mogensen 2202 Ottoman

By Børge Mogensen, 1963

| Model         | 2202 -                                                                                                                                                                                                                                                                                                                                                                             |
|---------------|------------------------------------------------------------------------------------------------------------------------------------------------------------------------------------------------------------------------------------------------------------------------------------------------------------------------------------------------------------------------------------|
| About         | The 2202 Ottoman makes for an ideal companion to either the Wing Chair or the 2207 Chair. Capturing Mogensen's perfect sense of proportions, the base and cushion correspond to the chairs. As a footrest, the Ottoman adds an extra dimension of comfort, allowing you to stretch out and relax even more.                                                                        |
| Product group | Lounge chairs                                                                                                                                                                                                                                                                                                                                                                      |
| Measurements  | W: 58 cm, D: 58 cm<br>H: 43 cm                                                                                                                                                                                                                                                                                                                                                     |
| Weight        | 9 kg                                                                                                                                                                                                                                                                                                                                                                               |
| Materials     | Fully upholstered ottoman with piping in all stitches. Available in leather or fabric. Fixed legs of solid wood, built into the hardwood internal frame. Seat is supported with jute and rubber band webbing. Separate seat cushion with removable cover. Leather cushions are filled with a foam and down mix in separate chambers. Fabric cushions has foam core with down wrap. |
| Guarantee     | Fredericia Furniture A/S offers a five-year guarantee against manufacturing defects in standard products (materials and construction). Wear and damage to covers, surface treatment, inappropiate use and the like are not covered by the warranty.                                                                                                                                |
| Download      | Download images, architect files at our partner portal on www.fredericia.com                                                                                                                                                                                                                                                                                                       |