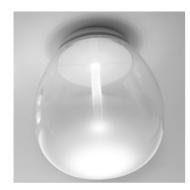

#### **DESCRIPTION:**

Empatia is inspired by the association between the great glass-blowing tradition and the LED technology of Artemide. High interest in the expression potentials of this material resulted into co-operation with master glass blowers to gain full control of the special suppleness of Venetian glass and to work on the balance between surface and light, between subtle densities and transparencies. Hence clear, pure craft objects, each of them unique in all respects. Transparency and opacity are wisely dosed to obtain a glass that reflects light without glaring and without losing efficiency. Hence optical device, whose heart is a high-performance LED-based light engine created separately from the glass emission body in favor of higher thermal efficiency and performance. Light is controlled with maximum yield and driven towards the glass diffuser through a transparent pipe with a very low absorption coefficient.

Q 160

Light emission