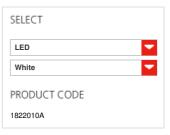

#### **FEATURES**

Product name: Empatia 36 Wall/ceiling

Article Code: 1822010A Colour: White

Material: Blown glass, methacrylate,

aluminum

Series: Design