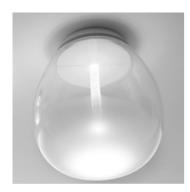

#### **DESCRIPTION:**

Empatia is inspired by the association between the great glass-blowing tradition and the LED technology of Artemide. High interest in the expression potentials of this material resulted into co-operation with master glass blowers to gain full control of the special suppleness of Venetian glass and to work on the balance between surface and light, between subtle densities and transparencies. Hence clear, pure craft objects, each of them unique in all respects. Transparency and opacity are wisely dosed to obtain a glass that reflects light without glaring and without losing efficiency. Hence optical device, whose heart is a high-performance LED-based light engine created separately from the glass emission body in favor of higher thermal efficiency and performance. Light is controlled with maximum yield and driven towards the glass diffuser through a transparent pipe with a very low absorption coefficient.