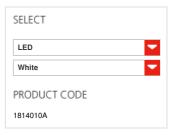

#### **FEATURES**

Product name: Empatia 16 Wall/ceiling

Article Code: 1814010A Colour: White

Material: Blown glass, methacrylate,

aluminum

Series: Design