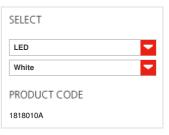

#### **FEATURES**

Product name: Empatia 26 Wall/ceiling

Article Code: 1818010A Colour: White

Material: Blown glass, methacrylate,

aluminum

Series: Design