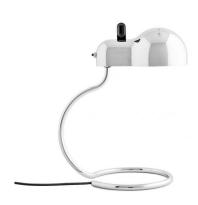

## MiniTopo

Table Lamps | 220-240 V | 1xE27 **9069** 

Single emission table lamps for indoor application. LED lamplamp included, lamp cap 1xE27.

The diffuser is made of iron with a electroplating treatment the diffuser is made of iron with a liquid painting treatment. The ingress protection degree is IP20; the total weight is of 0.935 kg.

| Material                | Iron - Iron                      |  |
|-------------------------|----------------------------------|--|
| Colour                  | chrome - White RAL 9016          |  |
| Processing              | Electroplating - Liquid painting |  |
|                         |                                  |  |
|                         |                                  |  |
| Finishing base          |                                  |  |
| Finishing base Material | Iron                             |  |
|                         | Iron<br>chrome                   |  |