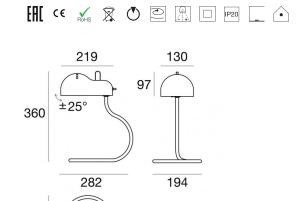

## MiniTopo

Table Lamps | 220-240 V | 1xE27 **9069** 

| Technical data                                 |                  |
|------------------------------------------------|------------------|
| Designer                                       | Joe Colombo      |
| Construction year                              | 1970             |
| Туре                                           | Table Lamps      |
| Installation position                          | Floor            |
| Installation environment                       | Indoor           |
| Power                                          | 1 x 7 W          |
| Lamp cap                                       | 1 x E27          |
| Frequency                                      | 50-60 Hz         |
| Optics                                         | General Lighting |
| Light emission direction                       | downward         |
| Safety class                                   | 2                |
| IP                                             | IP20             |
| Glow wire test                                 | 650°             |
| Direct mounting on normally flammable surfaces | Yes              |
| CE                                             | Yes              |
| Dimmable article                               | No               |
| Directional                                    | No               |
| Tilting                                        | Yes              |
| total angle (horizontal plane)                 | 100 °            |
| total angle (vertical plane)                   | 50 °             |
| Walk-over                                      | No               |
| Drive-over                                     | No               |
| Cable included                                 | Yes              |
| Cable length                                   | 1.5 m            |
| Electric socket                                | Type C           |
| Resin potting                                  | No               |
| Net weight                                     | 0.935 Kg         |

194

Finishing diffuser