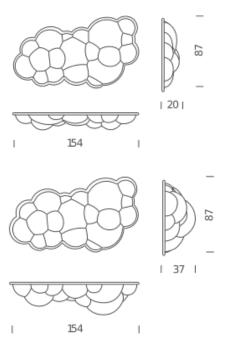

Net lamp weight 11 kg

Codes Structure
NUV LWW 33 white

**PACKAGE** 

Package 01 Dimension: 94x167x40 cm / Gross weight: 19 kg

Certificazioni

C€ EHI