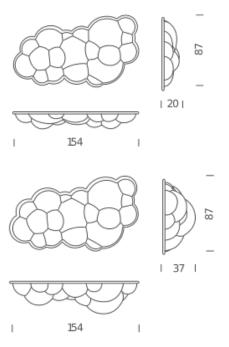

Typ cri 85

Energy class A+

Materials polyethylene
Notes DALI version on request

Net lamp weight 11 kg

Codes Structure
NUV LWW 34 white

**PACKAGE** 

Package 01 Dimension: 94x167x53 cm / Gross weight: 19 kg

Certificazioni