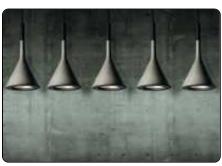

# Aplomb mini, suspension multiple composition

#### Description

A technical solution that couples function with design harmony: The multiple ceiling flange of Foscarini makes it possible to create compositions up to 9 suspension lamps to create cascades of light of high emotional impact, particularly suitable to enrich a stair case. The standard multiple flange is designed to suit a large number of suspensions from both Foscarini and Diesel with Foscarini collections.