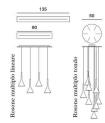

# Aplomb mini, suspension multiple composition

#### Description

A technical solution that couples function with design harmony: The multiple ceiling flange of Foscarini makes it possible to create compositions up to 9 suspension lamps to create cascades of light of high emotional impact, particularly suitable to enrich a stair case. The standard multiple flange is designed to suit a large number of suspensions from both Foscarini and Diesel with Foscarini collections.