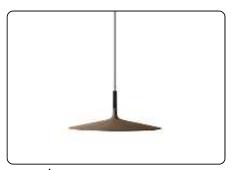

# Aplomb mini, suspension design Lucidi e Pevere 2015

Born from the desire to use rough concrete, typical of large modern buildings, to create a light object in slender, refined forms, the Aplomb lamp has been hugely successful ever since its inception. A special concrete formula which can be poured into slender moulds has produced an elegant and inimitable product, not simply in its characteristic upturned funnel shape but also in its surface material which is both rough and delicate to the touch. By using the same material, Foscarini proposes an even smaller version of the original suspension Aplomb lamp, which can be

used alone or together with the matching larger model at home or in contract settings, over tables, work tops or islands. Aplomb mini is also made in three colours for endless combinations and contexts: grey, white and brown.

# Aplomb mini, suspension