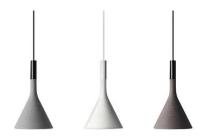

used alone or together with the matching larger model at home or in contract settings, over tables, work tops or islands. Aplomb mini is also made in three colours for endless combinations and contexts: grey, white and brown.

### **Materials** Concrete

**Colors** White, concrete grey, brown