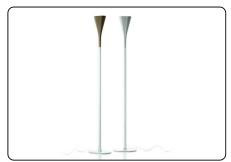

# Aplomb mini, suspension design Lucidi e Pevere 2015

Born from the desire to use rough concrete, typical of large modern buildings, to create a light object in slender, refined forms, the Aplomb lamp has been hugely successful ever since its inception. A special concrete formula which can be poured into slender moulds has produced an elegant and inimitable product, not simply in its characteristic upturned funnel shape but also in its surface material which is both rough and delicate to the touch. By using the same material, Foscarini proposes an even smaller version of the original suspension Aplomb lamp, which can be

used alone or together with the matching larger model at home or in contract settings, over tables, work tops or islands. Aplomb mini is also made in three colours for endless combinations and contexts: grey, white and brown.

### Aplomb mini Collection

floor

wall

suspension

suspension