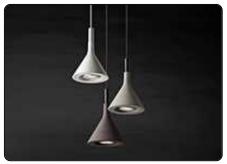

used alone or together with the matching larger model at home or in contract settings, over tables, work tops or islands. Aplomb mini is also made in three colours for endless combinations and contexts: grey, white and brown.

### **Materials** Concrete

**Colors** White, concrete grey, brown