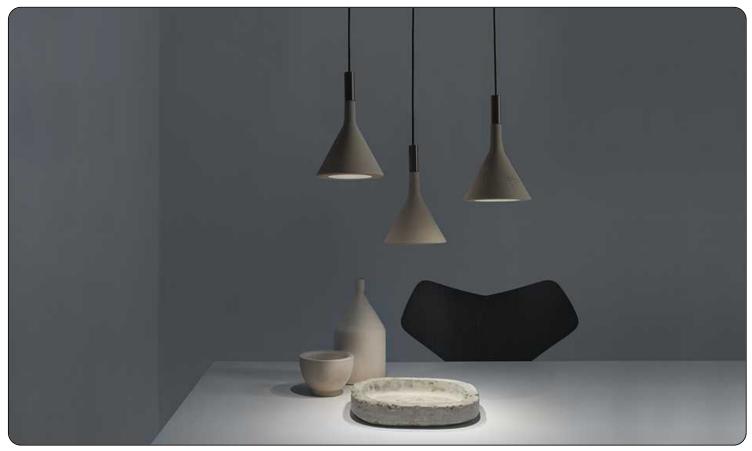

# Aplomb mini, suspension design Lucidi e Pevere 2015

Born from the desire to use rough concrete, typical of large modern buildings, to create a light object in slender, refined forms, the Aplomb lamp has been hugely successful ever since its inception. A special concrete formula which can be poured into slender moulds has produced an elegant and inimitable product, not simply in its characteristic upturned funnel shape but also in its surface material which is both rough and delicate to the touch. By using the same material, Foscarini proposes an even smaller version of the original suspension Aplomb lamp, which can be

used alone or together with the matching larger model at home or in contract settings, over tables, work tops or islands. Aplomb mini is also made in three colours for endless combinations and contexts: grey, white and brown.

### **Materials** Concrete

**Colors** White, concrete grey, brown