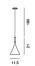

# Aplomb mini, suspension design Lucidi e Pevere 2015

Born from the desire to use rough concrete, typical of large modern buildings, to create a light object in slender, refined forms, the Aplomb lamp has been hugely successful ever since its inception. A special concrete formula which can be poured into slender moulds has produced an elegant and inimitable product, not simply in its characteristic upturned funnel shape but also in its surface material which is both rough and delicate to the touch. By using the same material, Foscarini proposes an even smaller version of the original suspension Aplomb lamp, which can be

used alone or together with the matching larger model at home or in contract settings, over tables, work tops or islands. Aplomb mini is also made in three colours for endless combinations and contexts: grey, white and brown.