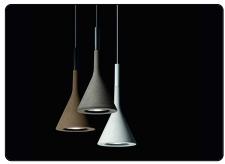

used alone or together with the matching larger model at home or in contract settings, over tables, work tops or islands. Aplomb mini is also made in three colours for endless combinations and contexts: grey, white and brown.

### **Materials** Concrete

**Colors** White, concrete grey, brown