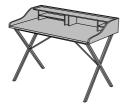

## Description

Within the Ligne Roset collection, this graceful apartment desk with its feminine allure complements the Tanis desk (1954 / 2008), the appearance of which is more masculine and severe. Desk with work surface, chests and edging in panels of particleboard and MDF. Cross-shaped base in Epoxy lacquered tubular steel. Finish: entirely in satin-finish white lacquer or top and edging finished in natural walnut veneer; feet and chests in satin-finish chocolat lacquer.

## DESK WALNUT FROM STOCK

DIMENSIONS H 899 mm - W 1202 mm - D 650 mm -

Other sizes

desk white lacquer

DIMENSIONS H 899 - mm W 1202 - mm D 650 - mm

desk walnut from stock

DIMENSIONS

H 899 - mm W 1202 - mm D 650 - mm