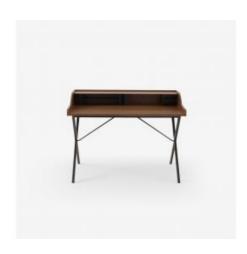

## Description

Within the Ligne Roset collection, this graceful apartment desk with its feminine allure complements the Tanis desk (1954 / 2008), the appearance of which is more masculine and severe. Desk with work surface, chests and edging in panels of particleboard and MDF. Cross-shaped base in Epoxy lacquered tubular steel. Finish: entirely in satin-finish white lacquer or top and edging finished in natural walnut veneer; feet and chests in satin-finish chocolat lacquer.

## DESK WALNUT FROM STOCK

DIMENSIONS H 899 mm - W 1202 mm - D 650 mm -

Other sizes

desk white lacquer

DIMENSIONS H 899 - mm W 1202 - mm D 650 - mm

desk walnut from stock

DIMENSIONS

H 899 - mm W 1202 - mm D 650 - mm