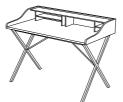

## Description

Within the Ligne Roset collection, this graceful apartment desk with its feminine allure complements the Tanis desk (1954 / 2008), the appearance of which is more masculine and severe. Desk with work surface, chests and edging in panels of particleboard and MDF. Cross-shaped base in Epoxy lacquered tubular steel. Finish: entirely in satin-finish white lacquer or top and edging finished in natural walnut veneer; feet and chests in satin-finish chocolat lacquer.

## DESK WALNUT FROM STOCK

DIMENSIONS H 899 mm - W 1202 mm - D 650 mm -

Other sizes

desk white lacquer

DIMENSIONS H 899 - mm W 1202 - mm D 650 - mm

desk walnut from stock

DIMENSIONS

H 899 - mm W 1202 - mm D 650 - mm