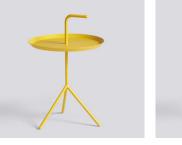

## DLM

Thomas Bentzen's portable side table is aptly named 'Don't Leave Me'.

Abbreviated to DLM, it features a convenient handle that allows the metal table to be carried from room to room. Although it has a lightweight and portable structure, the three slanted legs provide great stability.

**DLM** 1024715319000 / White

DLM 1024715329000 / Black

DLM 1024715339000 / Grey

DLM 1024716009000 / Sun yellow

DLM 1024716019000 / Toffee

DLM 1024716029000 / Deep blue High gloss

DLM 1024716039000 / Cherry red High gloss