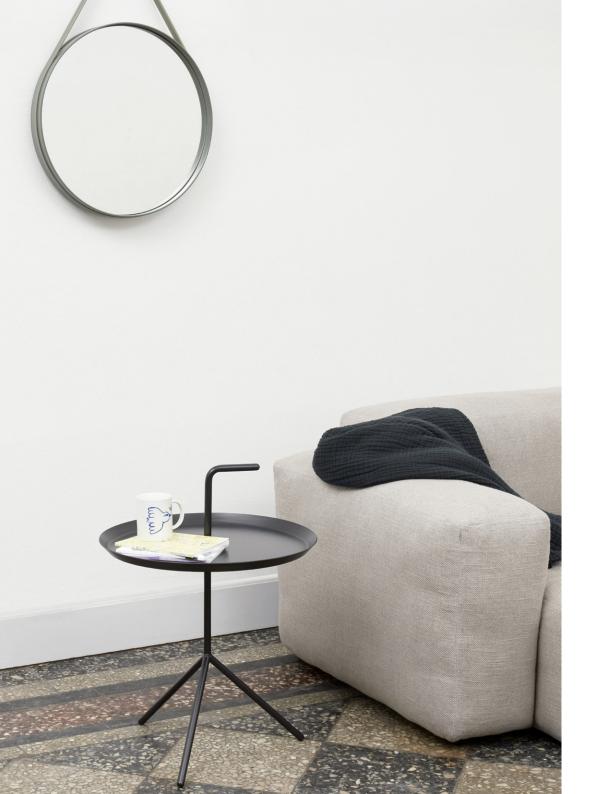

## DLM

Thomas Bentzen's portable side table is aptly named 'Don't Leave Me'.

Abbreviated to DLM, it features a convenient handle that allows the metal table to be carried from room to room. Although it has a lightweight and portable structure, the three slanted legs provide great stability.

Available in two sizes, the DLM and DLM XL make functional alternatives to traditional coffee tables and can be used in most home or office environments. Both sizes are made in powder coated steel and come in different colour options.