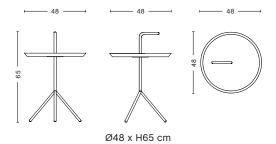

## DLM

Thomas Bentzen's portable side table is aptly named 'Don't Leave Me'.

Abbreviated to DLM, it features a convenient handle that allows the metal table to be carried from room to room. Although it has a lightweight and portable structure, the three slanted legs provide great stability.

Available in two sizes, the DLM and DLM XL make functional alternatives to traditional coffee tables and can be used in most home or office environments. Both sizes are made in powder coated steel and come in different colour options.





### DIMENSIONS



Ø38 x H58 cm





#### MATERIALS

Powder coated steel

### COLOURS



#### COMBINATIONS

| COLOUR | WHITE | BLACK | GREY | SUN YELLOW | TOFFEE | DEEP BLUE | CHERRY RED |
|--------|-------|-------|------|------------|--------|-----------|------------|
| DLM    | •     | •     | •    | •          | •      | •         | •          |
| DLM XL | •     | •     | •    |            |        |           |            |









**DLM** 1024715319000 / White

DLM 1024715329000 / Black

DLM 1024715339000 / Grey









DLM 1024716009000 / Sun yellow

DLM 1024716019000 / Toffee

DLM 1024716029000 / Deep blue High gloss



DLM 1024716039000 / Cherry red High gloss









DLM XL 1024735319000 / White

DLM XL 1024735329000 / Black

DLM XL 1024735339000 / Grey

Please use below link to download packshots, lifestyle p