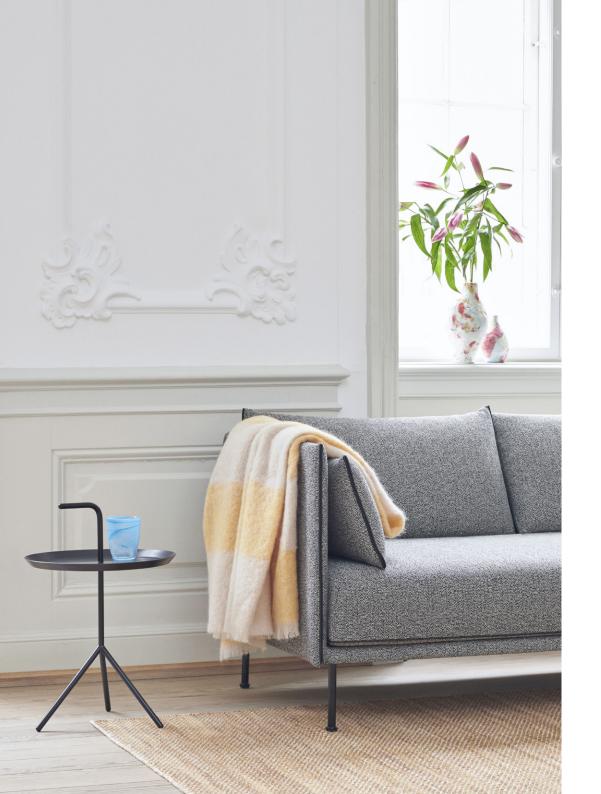

## DLM

Thomas Bentzen's portable side table is aptly named 'Don't Leave Me'.

Abbreviated to DLM, it features a convenient handle that allows the metal table to be carried from room to room. Although it has a lightweight and portable structure, the three slanted legs provide great stability.

Available in two sizes, the DLM and DLM XL make functional alternatives to traditional coffee tables and can be used in most home or office environments. Both sizes are made in powder coated steel and come in different colour options.