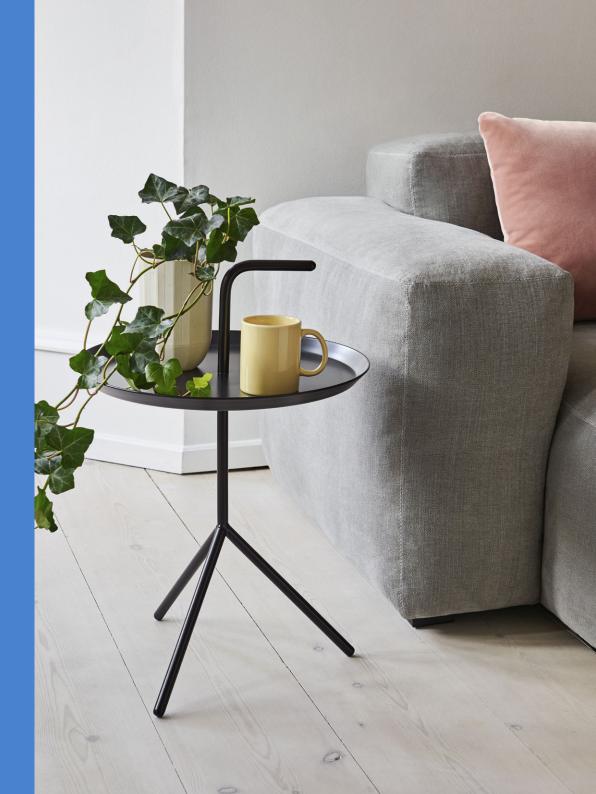

## DLM

Thomas Bentzen's portable side table is aptly named 'Don't Leave Me'.

Abbreviated to DLM, it features a convenient handle that allows the metal table to be carried from room to room. Although it has a lightweight and portable structure, the three slanted legs provide great stability.

Available in two sizes, the DLM and DLM XL make functional alternatives to traditional coffee tables and can be used in most home or office environments. Both sizes are made in powder coated steel and come in different colour options.