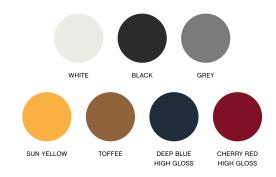

### COLOURS

#### COMBINATIONS

| COLOUR | WHITE | BLACK | GREY | SUN YELLOW | TOFFEE | DEEP BLUE | CHERRY RED |
|--------|-------|-------|------|------------|--------|-----------|------------|
| DLM    | •     | •     | •    | •          | •      | •         | •          |
| DLM XL | •     | •     | •    |            |        |           |            |

**DLM** 1024715319000 / White

DLM 1024715329000 / Black

DLM 1024715339000 / Grey

DLM 1024716009000 / Sun yellow

DLM 1024716019000 / Toffee

DLM 1024716029000 / Deep blue High gloss

DLM 1024716039000 / Cherry red High gloss