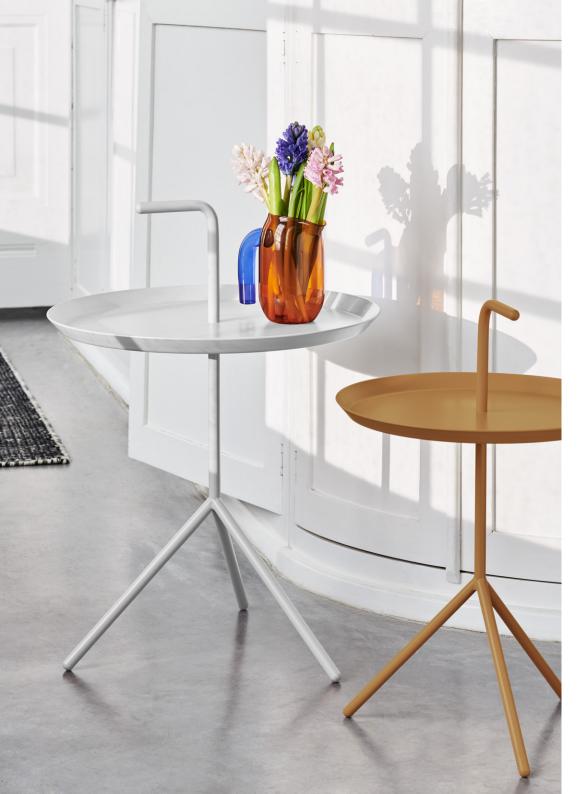

## DLM

Thomas Bentzen's portable side table is aptly named 'Don't Leave Me'.

Abbreviated to DLM, it features a convenient handle that allows the metal table to be carried from room to room. Although it has a lightweight and portable structure, the three slanted legs provide great stability.

Available in two sizes, the DLM and DLM XL make functional alternatives to traditional coffee tables and can be used in most home or office environments. Both sizes are made in powder coated steel and come in different colour options.