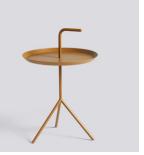

**DLM** 1024715319000 / White

DLM 1024715329000 / Black

DLM 1024715339000 / Grey

DLM 1024716009000 / Sun yellow

DLM 1024716019000 / Toffee

DLM 1024716029000 / Deep blue High gloss

DLM 1024716039000 / Cherry red High gloss