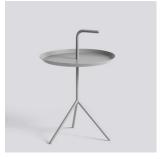

## DLM

Thomas Bentzen's portable side table is aptly named 'Don't Leave Me'.

Abbreviated to DLM, it features a convenient handle that allows the metal table to be carried from room to room. Although it has a lightweight and portable structure, the three slanted legs provide great stability.

Available in two sizes, the DLM and DLM XL make functional alternatives to traditional coffee tables and can be used in most home or office environments. Both sizes are made in powder coated steel and come in different colour options.

**DLM** 1024715319000 / White

DLM 1024715329000 / Black

DLM 1024715339000 / Grey

DLM 1024716009000 / Sun yellow

DLM 1024716019000 / Toffee

DLM 1024716029000 / Deep blue High gloss

DLM 1024716039000 / Cherry red High gloss