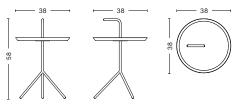

## DLM

Thomas Bentzen's portable side table is aptly named 'Don't Leave Me'.

Abbreviated to DLM, it features a convenient handle that allows the metal table to be carried from room to room. Although it has a lightweight and portable structure, the three slanted legs provide great stability.

Available in two sizes, the DLM and DLM XL make functional alternatives to traditional coffee tables and can be used in most home or office environments. Both sizes are made in powder coated steel and come in different colour options.





### DIMENSIONS



Ø38 x H58 cm





#### MATERIALS

Powder coated steel

### COLOURS



#### COMBINATIONS

| COLOUR | WHITE | BLACK | GREY | SUN YELLOW | TOFFEE | DEEP BLUE | CHERRY RED |
|--------|-------|-------|------|------------|--------|-----------|------------|
| DLM    | •     | •     | •    | •          | •      | •         | •          |
| DLM XL | •     | •     | •    |            |        |           |            |









**DLM** 1024715319000 / White

DLM 1024715329000 / Black

DLM 1024715339000 / Grey









DLM 1024716009000 / Sun yellow

DLM 1024716019000 / Toffee

DLM 1024716029000 / Deep blue High gloss



DLM 1024716039000 / Cherry red High gloss









DLM XL 1024735319000 / White

DLM XL 1024735329000 / Black

DLM XL 1024735339000 / Grey

Please use below link to download packsh