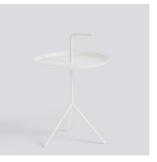

## DLM

Thomas Bentzen's portable side table is aptly named 'Don't Leave Me'.

Abbreviated to DLM, it features a convenient handle that allows the metal table to be carried from room to room. Although it has a lightweight and portable structure, the three slanted legs provide great stability.

Available in two sizes, the DLM and DLM XL make functional alternatives to traditional coffee tables and can be used in most home or office environments. Both sizes are made in powder coated steel and come in different colour options.

**DLM** 1024715319000 / White

DLM 1024715329000 / Black

DLM 1024715339000 / Grey

DLM 1024716009000 / Sun yellow

DLM 1024716019000 / Toffee

DLM 1024716029000 / Deep blue High gloss

DLM 1024716039000 / Cherry red High gloss