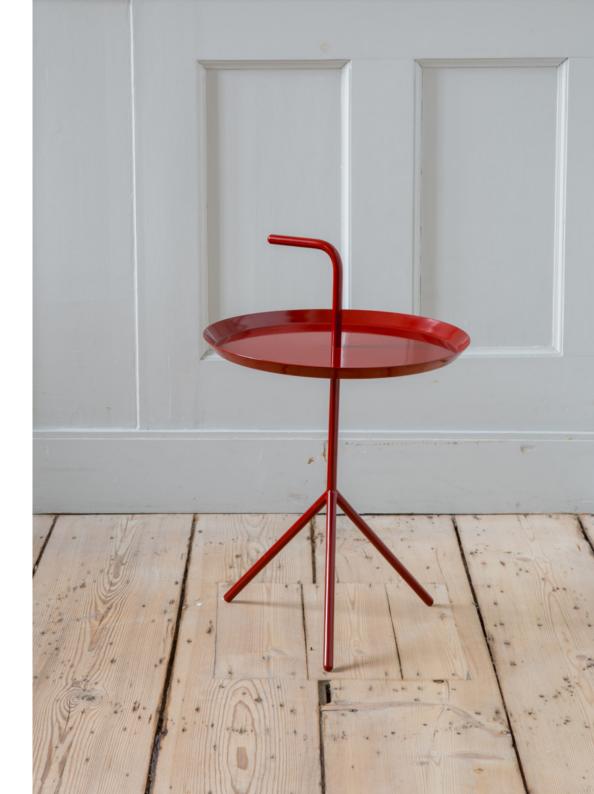

## DLM

Thomas Bentzen's portable side table is aptly named 'Don't Leave Me'.

Abbreviated to DLM, it features a convenient handle that allows the metal table to be carried from room to room. Although it has a lightweight and portable structure, the three slanted legs provide great stability.

Available in two sizes, the DLM and DLM XL make functional alternatives to traditional coffee tables and can be used in most home or office environments. Both sizes are made in powder coated steel and come in different colour options.