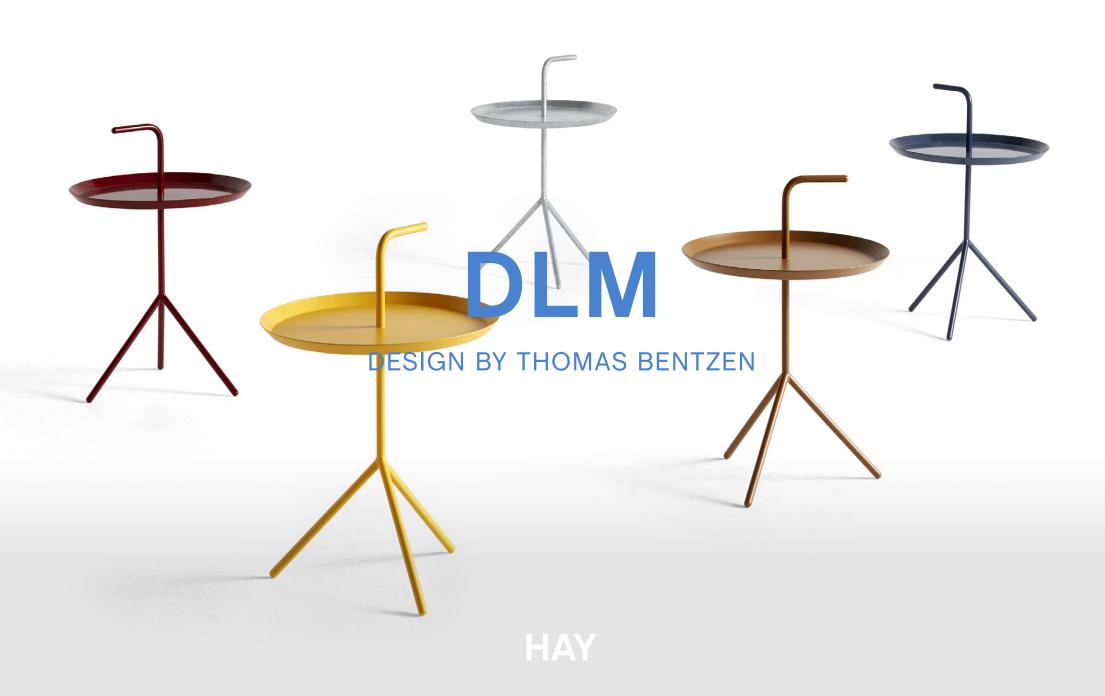

## DLM

Thomas Bentzen's portable side table is aptly named 'Don't Leave Me'.

Abbreviated to DLM, it features a convenient handle that allows the metal table to be carried from room to room. Although it has a lightweight and portable structure, the three slanted legs provide great stability.

Available in two sizes, the DLM and DLM XL make functional alternatives to traditional coffee tables and can be used in most home or office environments. Both sizes are made in powder coated steel and come in different colour options.

### COLOURS