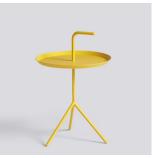

## DLM

Thomas Bentzen's portable side table is aptly named 'Don't Leave Me'.

Abbreviated to DLM, it features a convenient handle that allows the metal table to be carried from room to room. Although it has a lightweight and portable structure, the three slanted legs provide great stability.

Available in two sizes, the DLM and DLM XL make functional alternatives to traditional coffee tables and can be used in most home or office environments. Both sizes are made in powder coated steel and come in different colour options.

**DLM** 1024715319000 / White

DLM 1024715329000 / Black

DLM 1024715339000 / Grey

DLM 1024716009000 / Sun yellow

DLM 1024716019000 / Toffee

DLM 1024716029000 / Deep blue High gloss

DLM 1024716039000 / Cherry red High gloss