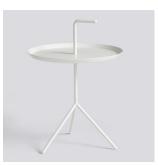

**DLM** 1024715319000 / White

DLM 1024715329000 / Black

DLM 1024715339000 / Grey

DLM 1024716009000 / Sun yellow

DLM 1024716019000 / Toffee

DLM 1024716029000 / Deep blue High gloss

DLM 1024716039000 / Cherry red High gloss