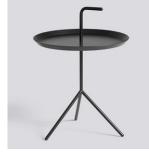

**DLM** 1024715319000 / White

DLM 1024715329000 / Black

DLM 1024715339000 / Grey

DLM 1024716009000 / Sun yellow

DLM 1024716019000 / Toffee

DLM 1024716029000 / Deep blue High gloss

DLM 1024716039000 / Cherry red High gloss