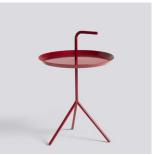

**DLM** 1024715319000 / White

DLM 1024715329000 / Black

DLM 1024715339000 / Grey

DLM 1024716009000 / Sun yellow

DLM 1024716019000 / Toffee

DLM 1024716029000 / Deep blue High gloss

DLM 1024716039000 / Cherry red High gloss