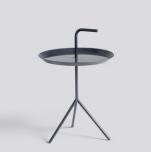

**DLM** 1024715319000 / White

DLM 1024715329000 / Black

DLM 1024715339000 / Grey

DLM 1024716009000 / Sun yellow

DLM 1024716019000 / Toffee

DLM 1024716029000 / Deep blue High gloss

DLM 1024716039000 / Cherry red High gloss