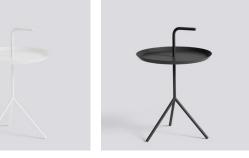

## DLM

Thomas Bentzen's portable side table is aptly named 'Don't Leave Me'.

Abbreviated to DLM, it features a convenient handle that allows the metal table to be carried from room to room. Although it has a lightweight and portable structure, the three slanted legs provide great stability.

Available in two sizes, the DLM and DLM XL make functional alternatives to traditional coffee tables and can be used in most home or office environments. Both sizes are made in powder coated steel and come in different colour options.

**DLM** 1024715319000 / White

DLM 1024715329000 / Black

DLM 1024715339000 / Grey

DLM 1024716009000 / Sun yellow

DLM 1024716019000 / Toffee

DLM 1024716029000 / Deep blue High gloss

DLM 1024716039000 / Cherry red High gloss