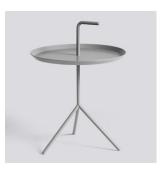

**DLM** 1024715319000 / White

DLM 1024715329000 / Black

DLM 1024715339000 / Grey

DLM 1024716009000 / Sun yellow

DLM 1024716019000 / Toffee

DLM 1024716029000 / Deep blue High gloss

DLM 1024716039000 / Cherry red High gloss