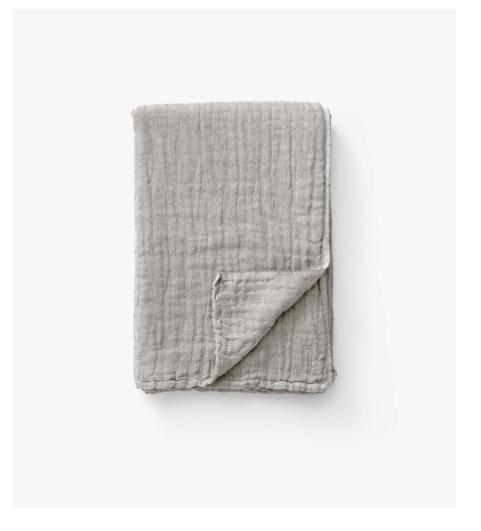

# Collect | Throw SC81 Space Copenhagen 2022

# Production process

The throw is made from organic cotton and linen. It is composed of two layers of linen with a cotton filling in between. The production technique that is used creates the voluminous appearance and the finishing of the edges is made to be complimentary to the natural appearance of the linen.

# $\rightarrow$ Stock item

Sand & Cloud, Moss & Cloud