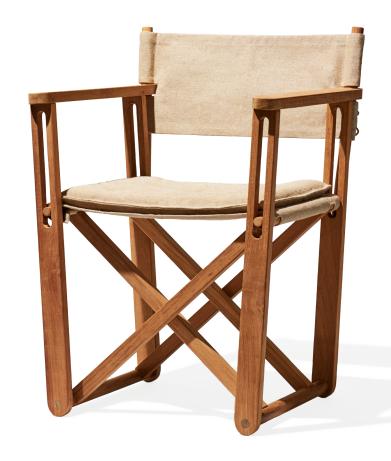

# KRYSS LOUNGE CHAIR

DESIGN: BJÖRN HULTÉN, 1974

#### TEXTILES

WHITE

ITEM NO: PKC-T-B Teak with black Sunbrella fabric

ITEM NO: PKC-T-C Teak with natural canvas fabric

ITEM NO: PKC-T-W Teak with white Sunbrella fabric

Originally designed for the Swedish Embasy in Chairo in 1974 but it will work just as neatly on non-diplomatic grounds. Foldable and hence easy to stove away. All details worked-through with care and attention. All teak is A-grade teak from controlled plantations (with possibility to FSC certify the teak). Sunbrella or canvas fabric.

## PRODUCT DIMENSIONS

| CM                        | INCHES                       |
|---------------------------|------------------------------|
| Height: 77                | Height: 30.31                |
| Height of the seat: 39    | Height of the seat: 15.35    |
| Height of the armrest: 64 | Height of the armrest: 25.20 |
| Depth: 56                 | Depth: 22.05                 |
| Seat depth: 37            | Seat depth: 14.57            |
| Width: 54                 | Width: 21.26                 |
| Seat width: 42            | Seat width: 16.54            |
|                           |                              |
| Weight: 5 kg              | Weight: 11.02 lb             |