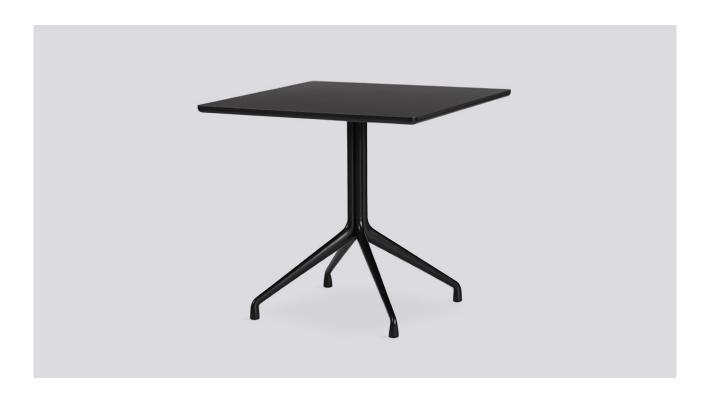

# **ABOUT A TABLE 15**

DESIGN BY HEE WELLING & HAY

The About A Table shares the general versatility and design language with the rest of the family. The table features the same powder coated frame as many of the chairs in the series, and the organic curves and raised feet convey a similar light expression. The tables are available with round (AAT 20), square (AAT 15) or rectangular (AAT 10) tabletops. About A Table is available in two heights and a wide range of dimensions, enabling you to create a unique solution to match your needs.

#### PRODUCT DETAILS

- / Part of a multi-functional family of dining and conference chairs, office chairs, bar stools, lounge chairs, tables, an ottoman and a sofa.
- / Suitable for a wide variety of private and public environments.
- / Qualified for contract use.
- / The table is available with square (AAT 15), rectangular (AAT 10) and round (AAT 20) tabletops.

#### MATERIAL

TABLETOP / 25 mm plywood tabletop with linoleum or laminate with rounded edges.

FRAME / 4 legs in powder coated or polished aluminium.

# CONSTRUCTION

TABLETOP / in 25 mm plywood with rounded edges.

FRAME / Is made of extruded profiles and diecast aluminium parts. The frame parts are fastened and locked with expansion elements and steel reinforcement brackets. The tabletop is mounted with self-tapping screws in predrilled holes.