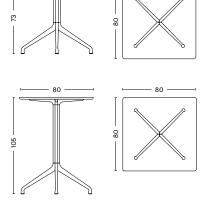

## **DIMENSIONS**

LENGHT / 80 cm / 31.50" WIDTH / 80 cm / 31.50" HEIGHT / 73 cm / 28.74"

LENGHT / 80 cm / 31.50" WIDTH / 80 cm / 31.50" HEIGHT / 105 cm / 41.34"

80 -