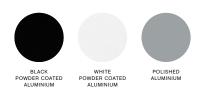

FRAME FINISH / Available in 2 different base finishes.

- / Black powder coated aluminium (RAL 9005)
- / White powder coated aluminium (RAL 9003)
- / Polished aluminium

#### FRAME FINISH