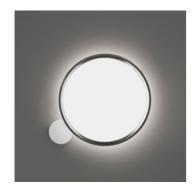

# **Discovery Wall/ceiling**

### **DESCRIPTION:**

"To find out how to produce such a thin and light ring we turned to bicycle manufacturers, and the result was this very light luminous profile and an almost invisible lamp." Ernesto Gismondi A family of appliances based on a minimal geometry: the project focuses on technology and on the quality of light on the clear emitting surface. Discovery is an unprecedented development of a well-known optical principle, obtained through the technological know how and deep knowledge of light of Artemide, which are conveyed through the controlled interaction with matter and a focus on its yield and perceptive qualities. An ultra-light rounded aluminium rim hosts to a LED strip injecting light into a clear PMMA surface, processed for the purpose. It is a non-intrusive element that, utterly absent and immaterial, becomes perceptible when switched on, thanks to the light outlining its central emitting surface. Almost by magic, the inside changes from clear to full of light, absence turns into a perfect diffusing emitting surface. Direct and indirect emission produces an embracing and uniform light. The frame consists of an extruded aluminum alloy, machined to a shape perfectly round and planar; in sequence it is: calendered, cut, milled, brushed, anodized. The closure joint in brushed aluminum, while diffuser is of PMMA with diffusing microparticles