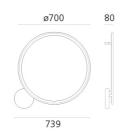

## DIMENSIONS

**FEATURES** 

 Length:
 cm 73.9

 Width:
 cm 8

 Diameter:
 cm 70

 Glow Wire Test:
 650 °