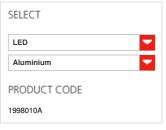

# Product name: Discovery Wall/ceiling

Article Code: 1998010A
Colour: Aluminium

Material: technopolymer, aluminium

Series: Design Environment: Indoor