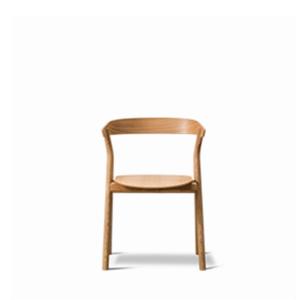

## Yksi

By Thau & Kallio, 2018

| Model         | 3340 - Wooden seat                                                                                                                                                                                                                                              |
|---------------|-----------------------------------------------------------------------------------------------------------------------------------------------------------------------------------------------------------------------------------------------------------------|
| Product group | Chairs & stools                                                                                                                                                                                                                                                 |
| Stackability  | Floor: 2                                                                                                                                                                                                                                                        |
| Measurements  | W: 53,5 cm, D: 48,5 cm<br>H: 76 cm, Sh: 44,5 cm                                                                                                                                                                                                                 |
| Weight        | 5,1 kg                                                                                                                                                                                                                                                          |
| Materials     | Frame in solid wood. Seat and arm/backrest in<br>moulded plywood with beech core and oak top<br>veneer.                                                                                                                                                         |
| Accessories   | Quick click glides with or without felt                                                                                                                                                                                                                         |
| Test          | EN 16139:2013 (L1), EN 1022:2005                                                                                                                                                                                                                                |
| Guarantee     | Fredericia Furniture A/S offers a five-year guarantee<br>against manufacturing defects in standard products<br>(materials and construction). Wear and damage to<br>covers, surface treatment, inappropiate use and the<br>like are not covered by the warranty. |
| Download      | Download images, architect files at our partner portal<br>on www.fredericia.com                                                                                                                                                                                 |