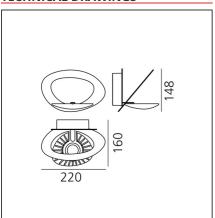

# **TECHNICAL DRAWINGS**

# **DIMENSIONS**

Height:

Class:

Watt:

| Length: | cm 22 | Glow Wire Test: | 650 |
|---------|-------|-----------------|-----|
| Width:  | cm 16 |                 |     |

cm 14.8

27W

# **DIMENSIONS**

 Length:
 cm 22
 Glow Wire Test:
 650

 Width:
 cm 16

Height: cm 14.8