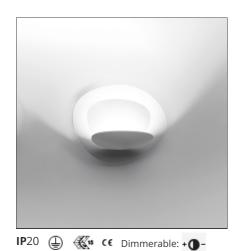

# Pirce micro wall white LED 2700K

DESIGN BY

Giuseppe Maurizio Scutellà

# **DESCRIPTION**

Specification: from a thin ceiling plate, gently descending waving spirals create enchanting effects of form and light.

# Pirce micro wall white LED 3000K

**IP**20 **(€) (€)** Dimmerable: **+()**-