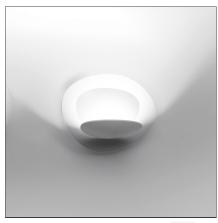

# Pirce micro wall white LED 2700K

DESIGN BY

Giuseppe Maurizio Scutellà

# **DESCRIPTION**

Specification: from a thin ceiling plate, gently descending waving spirals create enchanting effects of form and light.

# Pirce micro wall white LED 3000K

**IP**20 **(€) (€)** Dimmerable: **+()**-