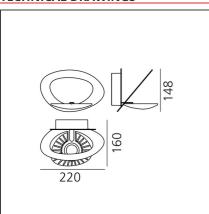

# **TECHNICAL DRAWINGS**

# **DIMENSIONS**

Height:

Class:

Watt:

| Length: | cm 22 | Glow Wire Test: | 650 |
|---------|-------|-----------------|-----|
| Width:  | cm 16 |                 |     |

cm 14.8

27W

# **DIMENSIONS**

 Length:
 cm 22
 Glow Wire Test:
 650

 Width:
 cm 16

Height: cm 14.8