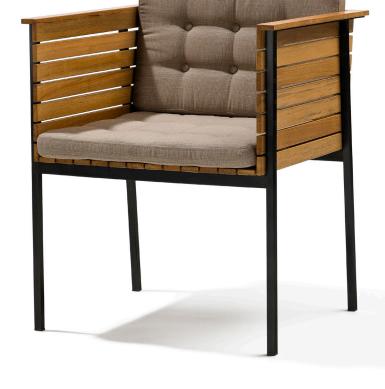

## HÄRINGE ARMCHAIR

DESIGN: CARL JÄGNEFELDT & JOACIM WAHLSTRÖM, 2009

WOOD

METAL FRAME

**TEXTILES** 

ITEM NO: HARAR-T

Brushed stainless steel frame with teak slats

ITEM NO: HARAR-BT

## PRODUCT DIMENSIONS

| CM                        | INCHES                       |
|---------------------------|------------------------------|
| Height: 72                | Height: 28.35                |
| Height of the seat: 45    | Height of the seat: 17.72    |
| Height of the armrest: 72 | Height of the armrest: 28.35 |
| Depth: 57                 | Depth: 22.44                 |
| Seat depth: 54            | Seat depth: 21.26            |
| Width: 62,5               | Width: 24.61                 |
| Seat width: 47,5          | Seat width: 18.702           |
|                           |                              |
| Weight: 11 kg             | Weight: 24.25 lb             |