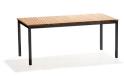

Height of the armrest: 72 | Height of the armrest: 28.35 |
| Depth: 57                 | Depth: 22.44                 |
| Seat depth: 54            | Seat depth: 21.26            |
| Width: 62,5               | Width: 24.61                 |
| Seat width: 47,5          | Seat width: 18.702           |
|                           |                              |
| Weight: 11 kg             | Weight: 24.25 lb             |

## **PACKAGING**

| Dimensions W x D x H                        |  |
|---------------------------------------------|--|
| 69 x 64 x 80 cm<br>27.17 x 25.20 x 31.50 in |  |
| Weight: 16 kg / 35.27 lb                    |  |
| Volume: 0,35 m³ / 12.36 ft³                 |  |
| Items in package: 1                         |  |

## **PERFECT MATCHES**

FSC certify the teak).



HÄRINGE LARGE TABLE HART1*T*-T