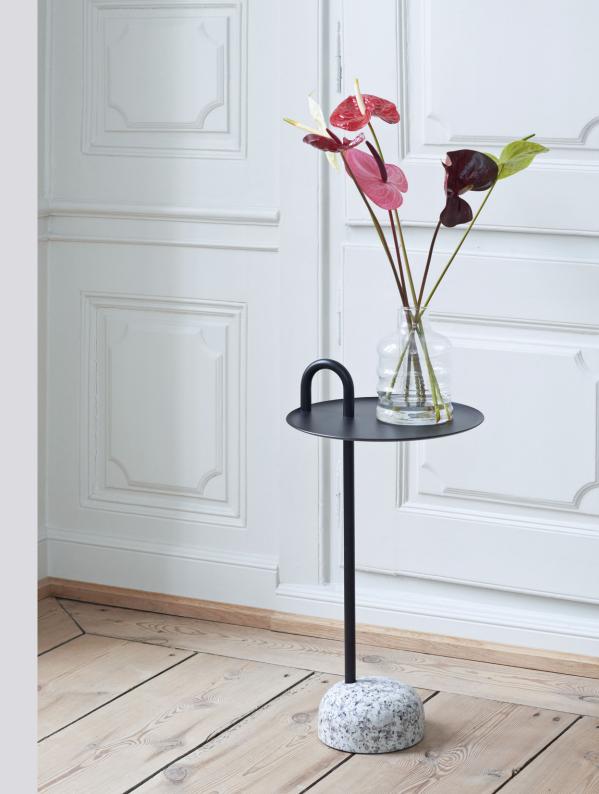

## **BOWLER**

Shane Schneck's Bowler Table is a compact side table that is ideal for small spaces. The single tube that extends upwards creates a defined profile, which doubles as a functional handle too. The stem, handle and tray are made in powder coated steel, with a solid granite base that provides stability, yet it is still lightweight enough to move around. Bowler comes flat packed and is easy to assemble, making it suitable for all kinds of domestic and corporate environments.