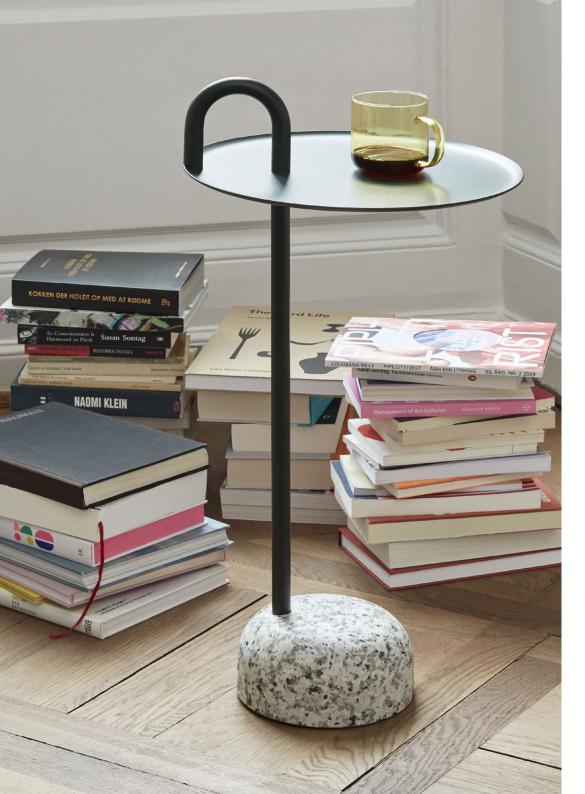

## **BOWLER**

Shane Schneck's Bowler Table is a compact side table that is ideal for small spaces. The single tube that extends upwards creates a defined profile, which doubles as a functional handle too. The stem, handle and tray are made in powder coated steel, with a solid granite base that provides stability, yet it is still lightweight enough to move around. Bowler comes flat packed and is easy to assemble, making it suitable for all kinds of domestic and corporate environments.