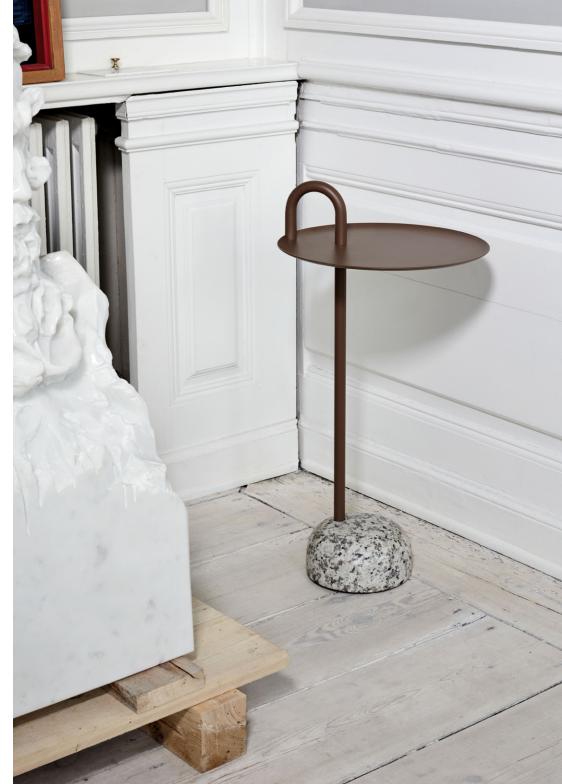

## **BOWLER**

Shane Schneck's Bowler Table is a compact side table that is ideal for small spaces. The single tube that extends upwards creates a defined profile, which doubles as a functional handle too. The stem, handle and tray are made in powder coated steel, with a solid granite base that provides stability, yet it is still lightweight enough to move around. Bowler comes flat packed and is easy to assemble, making it suitable for all kinds of domestic and corporate environments.

### MATERIALS

TRAY / Powder coated pressed sheet metal
HANDLE / Powder coated solid steel
BASE / Granite