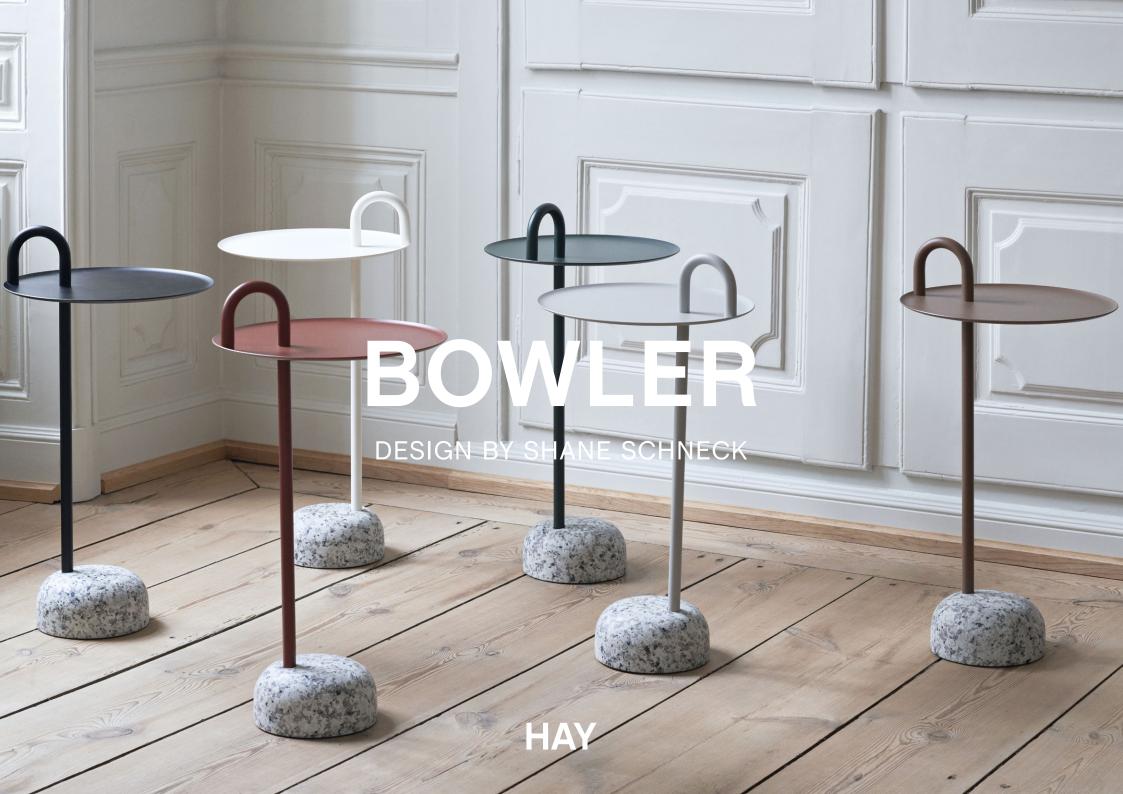

## **BOWLER**

Shane Schneck's Bowler Table is a compact side table that is ideal for small spaces. The single tube that extends upwards creates a defined profile, which doubles as a functional handle too. The stem, handle and tray are made in powder coated steel, with a solid granite base that provides stability, yet it is still lightweight enough to move around. Bowler comes flat packed and is easy to assemble, making it suitable for all kinds of domestic and corporate environments.

#### COLOURS

Please use below link to download images of Bowler.