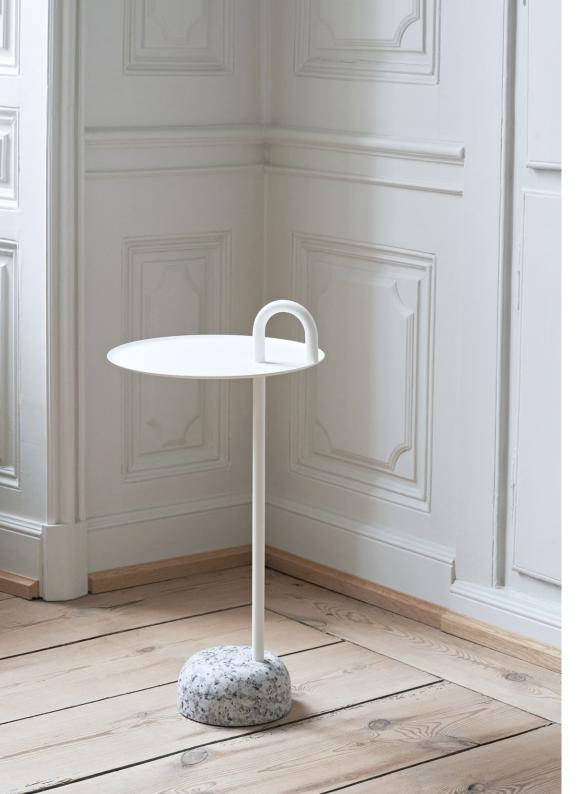

## **BOWLER**

Shane Schneck's Bowler Table is a compact side table that is ideal for small spaces. The single tube that extends upwards creates a defined profile, which doubles as a functional handle too. The stem, handle and tray are made in powder coated steel, with a solid granite base that provides stability, yet it is still lightweight enough to move around. Bowler comes flat packed and is easy to assemble, making it suitable for all kinds of domestic and corporate environments.

### MATERIALS

TRAY / Powder coated pressed sheet metal
HANDLE / Powder coated solid steel
BASE / Granite