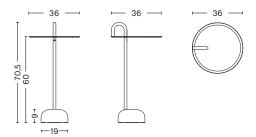

## **BOWLER**

Shane Schneck's Bowler Table is a compact side table that is ideal for small spaces. The single tube that extends upwards creates a defined profile, which doubles as a functional handle too. The stem, handle and tray are made in powder coated steel, with a solid granite base that provides stability, yet it is still lightweight enough to move around. Bowler comes flat packed and is easy to assemble, making it suitable for all kinds of domestic and corporate environments.





### DIMENSIONS





### MATERIALS

TRAY / Powder coated pressed sheet metal
HANDLE / Powder coated solid steel
BASE / Granite

#### COLOURS



Please use below link to download images of Bowler.

## <u>Imagebank</u>

Please use below link for order placement and further information.

# HAYb2b.com

**HAY**