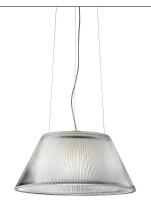

## **Romeo Moon Suspension 2**

by Philippe Starck , 1996

Suspension lamp providing diffused light. Acid-etched pressed borosilicate glass internal diffuser. Pressed clear glass shade. Injection-molded transparent polycarbonate diffuser support. Transparent, stamped polycarbonate dust protection screen. White, injection-molded ABS rose, galvanized pressed steel ceiling fitting. Free steel suspension cable.