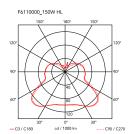

MountingPendantEnvironmentIndoorFinishGlassWeight7.6 Kg

Light sources 1 x MAX available cod. RF2

1 x MAX 150W E27 HSGS 2870lm 2900K [e] cod. RF20358 DIMMER

1 x LED 8W E27 740lm 2700K [e] cod. RF25323

DIMMER

1 x LED 8W E27 740lm 3000K [e] cod. RF25317

DIMMER

Emergency Without
Voltage 220-250V
Power MAX 150W

Battery No Supply included Yes

Cord Length 4000 mm Materials Glass

Certificate (€ 🕸 🔻 📙