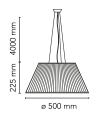

MountingPendantEnvironmentIndoorFinishGlassWeight7.6 Kg

Light sources 1 x MAX available cod. RF2

1 x MAX 150W E27 HSGS 2870lm 2900K [e] cod. RF20358 DIMMER

1 x LED 8W E27 740lm 2700K [e] cod. RF25323

DIMMER

1 x LED 8W E27 740lm 3000K [e] cod. RF25317

DIMMER

Emergency Without
Voltage 220-250V
Power MAX 150W

Battery No Supply included Yes

Cord Length 4000 mm Materials Glass

Certificate (€ 🕸 🔻 📙