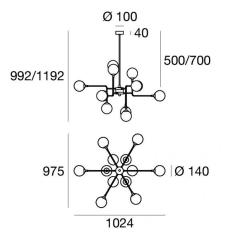

## 0

Pendant Luminaires | 220-240 V | 12xE14 **9555** 

| Technical data                                 |                       |
|------------------------------------------------|-----------------------|
| Construction year                              | 2021                  |
| Туре                                           | Pendant<br>Luminaires |
| Installation position                          | Ceiling               |
| Installation environment                       | Indoor                |
| Power                                          | 12 x 6 W              |
| Lamp cap                                       | 12 x E14              |
| Frequency                                      | 50-60 Hz              |
| Optics                                         | General Lighting      |
| Light emission direction                       | downward and upward   |
| Safety class                                   | 1                     |
| IP                                             | IP20                  |
| Glow wire test                                 | 650°                  |
| Direct mounting on normally flammable surfaces | Yes                   |
| CE                                             | Yes                   |
| Dimmable article                               | No                    |
| Directional                                    | No                    |
| Tilting                                        | No                    |
| Walk-over                                      | No                    |
| Drive-over                                     | No                    |
| Cable included                                 | No                    |
| Resin potting                                  | No                    |