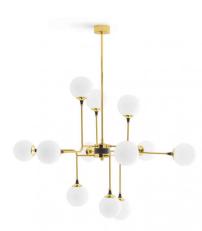

## Galassia

Pendant Luminaires | 220-240 V | 12xE14 **9555** 

Double emission pendant luminaires for indoor application. LED lamplamp included, lamp cap 12xE14.

The device body is made of brass and features a gold finish, processed by means of electroplating; the diffuser is made of glass; the mounting frame is made of brass, with a gold finish, processed by means of electroplating. The ingress protection degree is IP20;